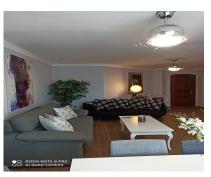

115 m2

**Apartment** 

Discover your new home in the heart of the seaport of Puerto Marina, Benalmadena Costa! This impressive 115 m2 apartment, recently renovated with high quality materials, offers you a luxurious and comfortable life at the foot of the beach and the promenade of Benalmadena Costa and Torremolinos (Cariuela). Enjoy the large, very bright living-dining room with direct access to the spacious terrace, ideal for relaxing and enjoying the Mediterranean climate. The house has two spacious bedrooms, both with access to the terrace and fitted wardrobes. The master bedroom has a private bathroom with a slate walk-in shower and a hot tub. Both bathrooms are equipped with elegant natural stone sinks, which adds a touch of sophistication. The separate kitchen is fully furnished and equipped with panel appliances, a silicate stone countertop and a large storage capacity. PVC windows with double glazing provide maximum heat and sound insulation, and the ceramic floor made of artificial wood is resistant to shocks, temperature changes and humidity. In addition, it is anti-slip for added safety. White lacquered doors and baseboards give the Moderna interior an elegant look. This apartment is located on the ground floor of a building with an elevator and the facing is east, providing excellent natural light. It is equipped with air conditioning for your comfort and the possibility to rent a parking space in the same port for only 60 euros extra. Don't miss your chance to live in this exclusive coastal enclave.