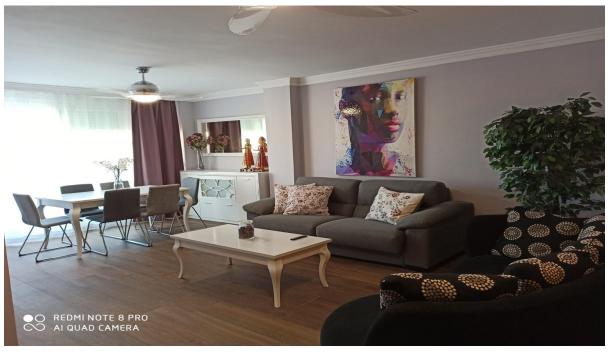

115 m2

**Apartment** 

Discover your new home in the heart of the seaport of Puerto Marina, Benalmadena Costa! This impressive 115 m2 apartment, recently renovated with high quality materials, offers you a luxurious and comfortable life at the foot of the beach and the promenade of Benalmadena Costa and Torremolinos (Cariuela). Enjoy the large, very bright living-dining room with direct access to the spacious terrace, ideal for relaxing and enjoying the Mediterranean climate. The house has two spacious bedrooms, both with access to the terrace and fitted wardrobes. The master bedroom has a private bathroom with a slate walk-in shower and a hot tub. Both bathrooms are equipped with elegant natural stone sinks, which adds a touch of sophistication. The separate kitchen is fully furnished and equipped with panel appliances, a silicate stone countertop and a large storage capacity. PVC windows with double glazing provide maximum heat and sound insulation, and the ceramic floor made of artificial wood is resistant to shocks, temperature changes and humidity. In addition, it is anti-slip for added safety. White lacquered doors and baseboards give the Moderna interior an elegant look. This apartment is located on the ground floor of a building with an elevator and the facing is east, providing excellent natural light. It is equipped with air conditioning for your comfort and the possibility to rent a parking space in the same port for only 60 euros extra. Don't miss your chance to live in this exclusive coastal enclave.