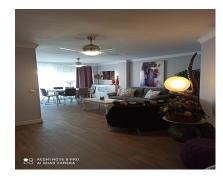

115 m2

**Apartment** 

Discover your new home in the heart of the seaport of Puerto Marina, Benalmadena Costa! This impressive 115 m2 apartment, recently renovated with high quality materials, offers you a luxurious and comfortable life at the foot of the beach and the promenade of Benalmadena Costa and Torremolinos (Cariuela). Enjoy the large, very bright living-dining room with direct access to the spacious terrace, ideal for relaxing and enjoying the Mediterranean climate. The house has two spacious bedrooms, both with access to the terrace and fitted wardrobes. The master bedroom has a private bathroom with a slate walk-in shower and a hot tub. Both bathrooms are equipped with elegant natural stone sinks, which adds a touch of sophistication. The separate kitchen is fully furnished and equipped with panel appliances, a silicate stone countertop and a large storage capacity. PVC windows with double glazing provide maximum heat and sound insulation, and the ceramic floor made of artificial wood is resistant to shocks, temperature changes and humidity. In addition, it is anti-slip for added safety. White lacquered doors and baseboards give the Moderna interior an elegant look. This apartment is located on the ground floor of a building with an elevator and the facing is east, providing excellent natural light. It is equipped with air conditioning for your comfort and the possibility to rent a parking space in the same port for only 60 euros extra. Don't miss your chance to live in this exclusive coastal enclave.