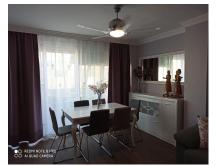

115 m2

**Apartment** 

Discover your new home in the heart of the seaport of Puerto Marina, Benalmadena Costa! This impressive 115 m2 apartment, recently renovated with high quality materials, offers you a luxurious and comfortable life at the foot of the beach and the promenade of Benalmadena Costa and Torremolinos (Cariuela). Enjoy the large, very bright living-dining room with direct access to the spacious terrace, ideal for relaxing and enjoying the Mediterranean climate. The house has two spacious bedrooms, both with access to the terrace and fitted wardrobes. The master bedroom has a private bathroom with a slate walk-in shower and a hot tub. Both bathrooms are equipped with elegant natural stone sinks, which adds a touch of sophistication. The separate kitchen is fully furnished and equipped with panel appliances, a silicate stone countertop and a large storage capacity. PVC windows with double glazing provide maximum heat and sound insulation, and the ceramic floor made of artificial wood is resistant to shocks, temperature changes and humidity. In addition, it is anti-slip for added safety. White lacquered doors and baseboards give the Moderna interior an elegant look. This apartment is located on the ground floor of a building with an elevator and the facing is east, providing excellent natural light. It is equipped with air conditioning for your comfort and the possibility to rent a parking space in the same port for only 60 euros extra. Don't miss your chance to live in this exclusive coastal enclave.