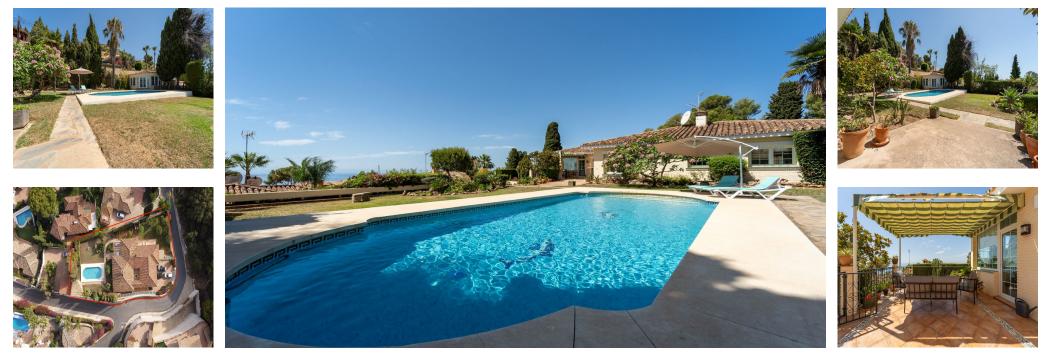

IBI: 2,056 EUR / year

1347 m2

Spectacular villa located in La Capellania, Benalmadena Costa Within a short drive to the beach and great access to the highway. Unique layout, all one level except for the independent 1 bedroom apartment. As you walk in to the villa you have 2 good size on suite bedrooms that have access to a lovely terrace. Large master bedroom with sea views. Spacious living area with direct access to the main terrace with lovely sea views. There is an amazing interior patio that leads to a 5th bedroom / study, office room that used to be the garage. Fully equipped kitchen and separate laundry room. Flat plot with sun all day, privacy and sea views. Next to the pool there is a great little summer house. There is also an independent 1 bedroom, 1 bathroom apartment. Storage room. We recommend viewing this unique property.