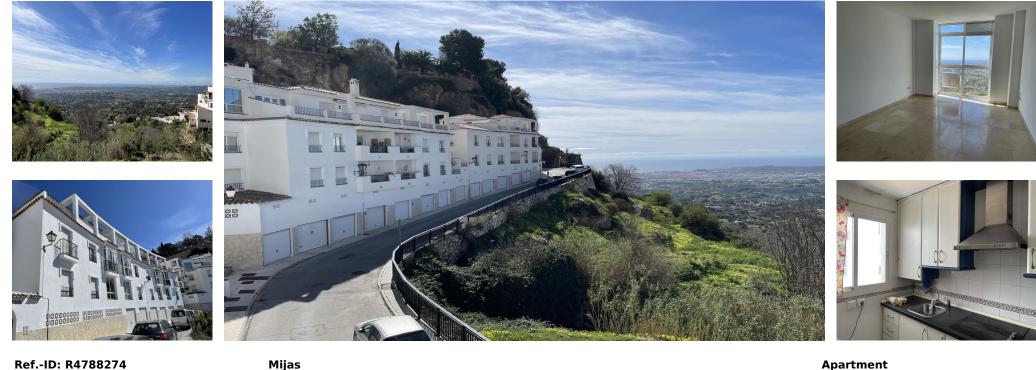

Sales - Apartment - Mijas 175.000€

www.arbatestates.com +34 606 84 36 45 +34 602 51 80 97 info@arbatestates.com

Community: 660 EUR / year

IBI: 300 EUR / year

MIJAS PUEBLO...GREAT LOCATION ...FANTASTIC VIEWS This is a rare opportunity to purchase a south facing apartment with panoramic views to the coast in the much sought after Mijas Pueblo. The apartment has 2 double bedrooms and 1 house bathroom, There are outstanding views from the lounge and bedroom and as its south facing it captures the sun most of the day. It is in need of updating hence the reasonable asking price. There is a allocated communal parking space and storage room. Just on the outer road of the pretty village means you have the peace and tranquillity yet are just minutes walk into the village and all the amenities. BOOK YOUR VIEWING NOW, do not miss this excellent investment, either as a permanent home, holiday apartment or for a great investment yield.

| Setting<br>Village<br>Mountain Pueblo<br>Close To Shops<br>Close To Forest<br>Urbanisation | Orientation<br>South | Condition <ul> <li>Renovation Required</li> </ul> | Views<br>Sea<br>Country<br>Panoramic | Features<br>Fitted Wardrobes<br>Near Transport<br>Storage Room<br>Double Glazing<br>Near Church | Furniture<br>YPart Furnished     |
|--------------------------------------------------------------------------------------------|----------------------|---------------------------------------------------|--------------------------------------|-------------------------------------------------------------------------------------------------|----------------------------------|
| Kitchen<br>✓ Fully Fitted                                                                  | Garden<br>✓ Communal | Security<br>Gated Complex<br>Entry Phone          | Parking<br>Underground<br>Communal   | Utilities<br>Electricity<br>Drinkable Water                                                     | Category<br>Investment<br>Resale |