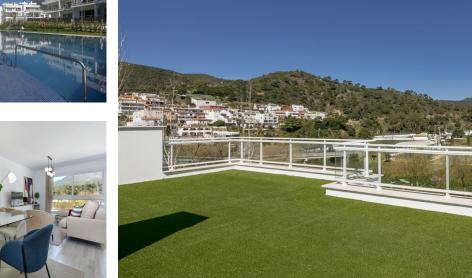

Stunning modern penthouse with panoramic views and walking distance to resturants, sports facilities & stunning countryside. This property has a huge 100m2 rooftop solarium which enjoys all day sun! The apartment has stunning open views of the mountains and is 2 minutes walk from all amenities including community golf driving range, shops, restaurants, and the local school. The apartment consists of 3 spacious bedrooms and 2 bathrooms, one of which is en suite. The large kitchen is open plan and connects through to the dining and sitting room area which enjoy beautiful mountain views. The kitchen is fully fitted with high quality white goods and everything you might need including cutlery and vacuum cleaner. There is a large terrace off the sitting room with dining table and sofas and then a staircase to your very own rooftop solarium which enjoys all day sun and is over 100m2! This space is perfect for anyone with children, pets and would even be perfect as an outdoor gym or yoga area or just an incredible outdoor chill out space. The communal areas are perfectly maintained and there is private underground parking and storage with this property. The village of Benahavis is ten minutes drive from the coast and is the wealthiest municipality in southern Spain, there are free Spanish lessons for residents and many perks when living here such as the lowest council tax in the area. Benahavis is also known as the Gastronomy capital of the Costa del Sol and is also home to Europe's most exclusive gated community of villas La Zagaleta. There are many top golf courses in the area and the public school is well known as well as other private schools such as Atalaya College. This fantastic penthouse must be seen in person to be appreciated!