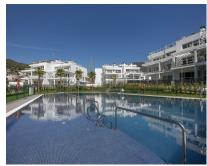

## Sales - Apartment - Benahavís 599.00€

www.arbatestates.com +34 606 84 36 45 +34 602 51 80 97 info@arbatestates.com

3

Ref.-ID: R4788391

Benahavís

2

140 m2

**Apartment** 

Stunning modern penthouse with panoramic views and walking distance to resturants, sports facilities & stunning countryside. This property has a huge 100m2 rooftop solarium which enjoys all day sun! The apartment has stunning open views of the mountains and is 2 minutes walk from all amenities including community golf driving range, shops, restaurants, and the local school. The apartment consists of 3 spacious bedrooms and 2 bathrooms, one of which is en suite. The large kitchen is open plan and connects through to the dining and sitting room area which enjoy beautiful mountain views. The kitchen is fully fitted with high quality white goods and everything you might need including cutlery and vacuum cleaner. There is a large terrace off the sitting room with dining table and sofas and then a staircase to your very own rooftop solarium which enjoys all day sun and is over 100m2! This space is perfect for anyone with children, pets and would even be perfect as an outdoor gym or yoga area or just an incredible outdoor chill out space. The communal areas are perfectly maintained and there is private underground parking and storage with this property. The village of Benahavis is ten minutes drive from the coast and is the wealthiest municipality in southern Spain, there are free Spanish lessons for residents and many perks when living here such as the lowest council tax in the area. Benahavis is also known as the Gastronomy capital of the Costa del Sol and is also home to Europe's most exclusive gated community of villas La Zagaleta. There are many top golf courses in the area and the public school is well known as well as other private schools such as Atalaya College. This fantastic penthouse must be seen in person to be appreciated!