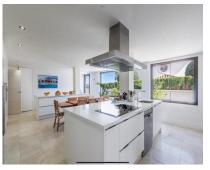

1083 m2

ELEGANT VILLA NEXT TO THE GOLDEN MILE\*\* Discover this excellent villa in elegant Mediterranean style, ideally located in a quiet and exclusive area, just a few minutes from the Golden Mile, Puerto Banus and the centre of Marbella. This magnificent property impresses with its excellent condition and high construction quality. Spread over two floors, it offers a total of five spacious bedrooms, five luxurious bathrooms and an additional guest WC. The spacious living area, equipped with an inviting fireplace and high ceilings, promises a cosy living ambience. The large, separate kitchen and a garage for three cars emphasise the villa's well thought-out design. Enjoy breathtaking views of the sea and the majestic mountains. Outside, a spacious plot of over 1,100 m² awaits you, with a private pool and a charming covered area - perfect for relaxing hours outdoors. This villa is the ideal choice for discerning clients looking for a luxurious Mediterranean lifestyle close to the Golden Mile of Marbella. \*\*Details:\*\* - Detached house - Bedrooms: 5 - Bathrooms: 5+1 - Living area: Spacious and luxurious - Plot size: Over 1,100 m² Don't hesitate to seize this unique opportunity and realise your dream of luxurious living on the Golden Mile!

Category
Luxury

Orientation

South

Kitchen

Fully Fitted

| Gar | rden    |
|-----|---------|
| ~   | Private |

Pool
Private