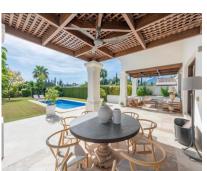

1083 m2

ELEGANT VILLA NEXT TO THE GOLDEN MILE\*\* Discover this excellent villa in elegant Mediterranean style, ideally located in a quiet and exclusive area, just a few minutes from the Golden Mile, Puerto Banus and the centre of Marbella. This magnificent property impresses with its excellent condition and high construction quality. Spread over two floors, it offers a total of five spacious bedrooms, five luxurious bathrooms and an additional guest WC. The spacious living area, equipped with an inviting fireplace and high ceilings, promises a cosy living ambience. The large, separate kitchen and a garage for three cars emphasise the villa's well thought-out design. Enjoy breathtaking views of the sea and the majestic mountains. Outside, a spacious plot of over 1,100 m² awaits you, with a private pool and a charming covered area - perfect for relaxing hours outdoors. This villa is the ideal choice for discerning clients looking for a luxurious Mediterranean lifestyle close to the Golden Mile of Marbella. \*\*Details:\*\* - Detached house - Bedrooms: 5 - Bathrooms: 5+1 - Living area: Spacious and luxurious - Plot size: Over 1,100 m² Don't hesitate to seize this unique opportunity and realise your dream of luxurious living on the Golden Mile!

|            | <b>ting</b><br>Close To Golf |
|------------|------------------------------|
| 1. Table 1 | tures                        |
| ~          | Covered Terrace              |
| ~          | Private Terrace              |
| ~          | Marble Flooring              |
| ~          | Double Glazing               |

Category
Luxury

Orientation

South

Kitchen

Fully Fitted

| Gar | rden    |
|-----|---------|
| ~   | Private |

Pool
Private