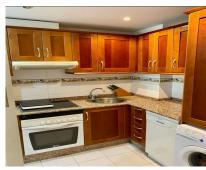

116 m2

**Apartment** 

THE PHOTOS ARE OF ANOTHER PROPERTY THAT IS IN THE SAME COMPLEX Elegant penthouse located frontline golf with southeast orientation, offering stunning views of the countryside, courtyard, garden, golf course, mountains, and pool. This furnished property features a fully fitted kitchen, marble floors, and bathrooms. It includes fitted wardrobes, an en suite bathroom, and electric central heating. The community provides a communal pool, children's pool, and landscaped gardens. Additional amenities include a garage, lift, and video entry system. This penthouse is conveniently located near schools, restaurants, transport, and tennis facilities, ensuring a comfortable and luxurious lifestyle. Automatic entrance and walking distance to all essential amenities complete this exceptional property. Penthouse, Frontline Golf, Fitted Kitchen, Parking: Garage, Communal Pool, Garden: Community, Facing: Southeast Views: Countryside, Courtyard, Garden, Golf, Mountains, Pool Features: Automatic Entrance, Children's Pool, Close to all Amenities, Close to schools, Community Pool, Conveniently Situated Tennis, Electric Central Heating, En suite bathroom, Fitted Kitchen, Fitted Wardrobes, Frontline Golf, Furnished, Garage, Laundry room, Lift, Marble Bathroom, Marble Floors, Near Transport, Video entry system, Walking distance to rest.