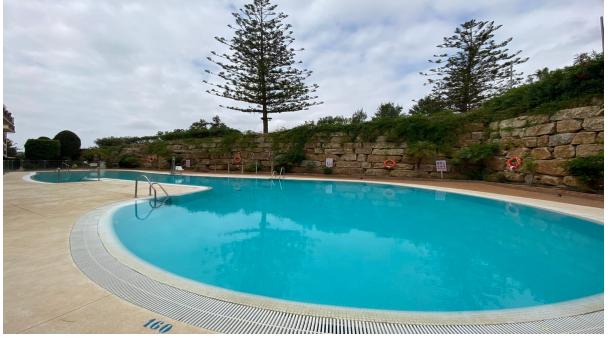

116 m2

**Apartment** 

THE PHOTOS ARE OF ANOTHER PROPERTY THAT IS IN THE SAME COMPLEX Elegant penthouse located frontline golf with southeast orientation, offering stunning views of the countryside, courtyard, garden, golf course, mountains, and pool. This furnished property features a fully fitted kitchen, marble floors, and bathrooms. It includes fitted wardrobes, an en suite bathroom, and electric central heating. The community provides a communal pool, children's pool, and landscaped gardens. Additional amenities include a garage, lift, and video entry system. This penthouse is conveniently located near schools, restaurants, transport, and tennis facilities, ensuring a comfortable and luxurious lifestyle. Automatic entrance and walking distance to all essential amenities complete this exceptional property. Penthouse, Frontline Golf, Fitted Kitchen, Parking: Garage, Communal Pool, Garden: Community, Facing: Southeast Views: Countryside, Courtyard, Garden, Golf, Mountains, Pool Features: Automatic Entrance, Children's Pool, Close to all Amenities, Close to schools, Community Pool, Conveniently Situated Tennis, Electric Central Heating, En suite bathroom, Fitted Kitchen, Fitted Wardrobes, Frontline Golf, Furnished, Garage, Laundry room, Lift, Marble Bathroom, Marble Floors, Near Transport, Video entry system, Walking distance to rest.