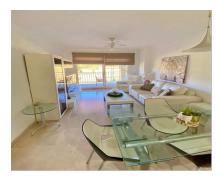

116 m2

**Apartment** 

THE PHOTOS ARE OF ANOTHER PROPERTY THAT IS IN THE SAME COMPLEX Elegant penthouse located frontline golf with southeast orientation, offering stunning views of the countryside, courtyard, garden, golf course, mountains, and pool. This furnished property features a fully fitted kitchen, marble floors, and bathrooms. It includes fitted wardrobes, an en suite bathroom, and electric central heating. The community provides a communal pool, children's pool, and landscaped gardens. Additional amenities include a garage, lift, and video entry system. This penthouse is conveniently located near schools, restaurants, transport, and tennis facilities, ensuring a comfortable and luxurious lifestyle. Automatic entrance and walking distance to all essential amenities complete this exceptional property. Penthouse, Frontline Golf, Fitted Kitchen, Parking: Garage, Communal Pool, Garden: Community, Facing: Southeast Views: Countryside, Courtyard, Garden, Golf, Mountains, Pool Features: Automatic Entrance, Children's Pool, Close to all Amenities, Close to schools, Community Pool, Conveniently Situated Tennis, Electric Central Heating, En suite bathroom, Fitted Kitchen, Fitted Wardrobes, Frontline Golf, Furnished, Garage, Laundry room, Lift, Marble Bathroom, Marble Floors, Near Transport, Video entry system, Walking distance to rest.