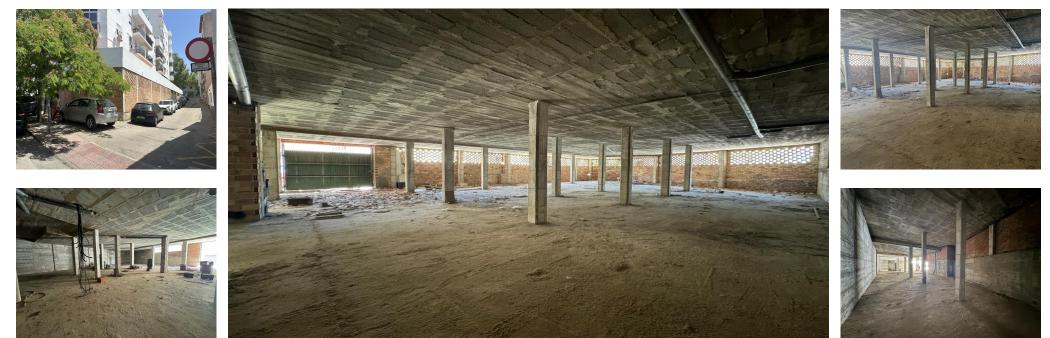

Sales - Commercial - Estepona 1.500.000€ www.arbatestates.com +34 606 84 36 45 +34 602 51 80 97 info@arbatestates.com

Estepona

Community: 840 EUR / year

IBI: 1,200 EUR / year

Commercial

900 m2

Commercial Unit for Sale or Lease: Prime Location in Estepona Discover a versatile and spacious commercial unit located in the heart of Estepona, offering endless potential for various uses. With its expansive 900 square meters of shell and core space, this property provides a blank canvas to create a successful business or investment opportunity. Situated in the bustling center of Estepona, this unit backs onto Avenida Andalucia and is just 100 meters from the beach. The property boasts a generous 900 square meters of space, with ceiling heights of 4.20 meters on one side and 3.50 meters on the other, making it suitable for a wide range of applications. The property is currently in shell and core condition, allowing for complete customisation to suit your specific needs. Whether you envision a commercial enterprise, residential units, or a combination of both, this unit offers the flexibility to accommodate your vision. The town hall permits segregation and change of usage, enabling both residential and commercial purposes on the same premises. With two garage doors providing direct street access, the unit is also ideal for a storage business, supermarket or similar offering easy access and high ceilings. Lease Option In addition to being available for purchase, this property is available for a long lease of a minimum of 5 years with a renewable contract with a year paid upfront, providing stability and security for your investment or business operations. This property represents a significant investment opportunity due to its prime location and versatile usage options. Whether you choose to develop residential units, establish a commercial enterprise, or operate a storage facility, the potential for high returns is substantial.