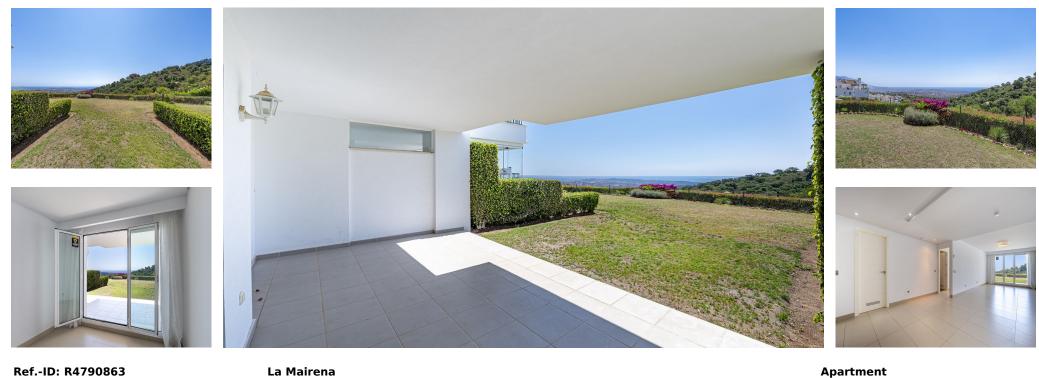

Sales - Apartment - La Mairena 340.000€ www.arbatestates.com +34 606 84 36 45 +34 602 51 80 97 info@arbatestates.com

Community: 2,340 EUR / year

IBI: 320 EUR / year

Rubbish: 260 EUR / year

**87 m2** 

Amazing Sea View and PRIVATE GARDEN apartment in Elviria Alta / Marbella !! This sunny sea view garden apartment located in "la Mairena / Elviria Alta ", in the east of Marbella, offers a great south / west facing orientation with a private garden and guaranties sunshine specially in wintertime ; the wonderful terrace is possible to be glazed with crystal curtains and would provide "a whole year around use" and an excellent extension of the living room; the views of the apartment and the garden / terrace part are panoramic towards the sea and the mountains; the apartment is located in a quiet, exclusive residential area which is also close to all amenities! This modern residential complex "la Floresta " is located just a few minutes (about 8 minute drive) from the beach in Elviria; approx 87 m<sup>2</sup> apartment plus 20 m<sup>2</sup> terrace and private garden ; very nice living / dining room; 2 bedrooms (the master bedroom has access to the terrace), 2 bathrooms (a bathroom with bath tub, the second bathroom with shower), fitted kitchen with utility room / storage; air conditioning hot / cold; blinds in the bedrooms; lovely apartment in an exclusive urbanization located in la Mairena / Elviria Alta, gated urbanization with beautiful community pool area; a private parking in the gated urbanization belongs also to the apartment; a membership in the nearby golf club is included / free for the owners in this urbanization; The golf club "El Soto Golf" offers gym, tennis court, 9 hole golf course, paddle tennis court, clubhouse with restaurant etc, to reach the clubhouse is only 2 minutes by car or 12 minute walk from the gated community. The residential complex is characterized by its great view of the nature reserve and the sea, the beautiful tranquillity and nature - and it is only a few minutes (about 7 km, 8 minutes) from the commercial center / supermarket etc located in Elviria. In La Mairena there are several restaurants, a bar, a mini supermarket, the tennis center Hofsäss and the German school, furthermore many other gol