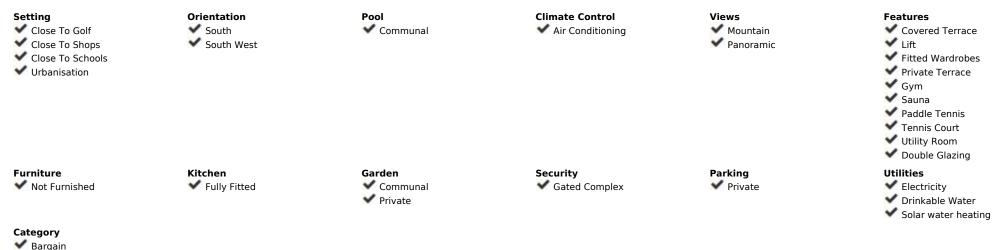

Sales - Apartment - La Mairena 340.000€ www.arbatestates.com +34 606 84 36 45 +34 602 51 80 97 info@arbatestates.com

Community: 2,340 EUR / year

IBI: 320 EUR / year

Rubbish: 260 EUR / year

**87 m2** 

Amazing Sea View and PRIVATE GARDEN apartment in Elviria Alta / Marbella !! This sunny sea view garden apartment located in "la Mairena / Elviria Alta ", in the east of Marbella, offers a great south / west facing orientation with a private garden and guaranties sunshine specially in wintertime ; the wonderful terrace is possible to be glazed with crystal curtains and would provide "a whole year around use" and an excellent extension of the living room; the views of the apartment and the garden / terrace part are panoramic towards the sea and the mountains; the apartment is located in a quiet, exclusive residential area which is also close to all amenities! This modern residential complex "la Floresta " is located just a few minutes (about 8 minute drive) from the beach in Elviria; approx 87 m<sup>2</sup> apartment plus 20 m<sup>2</sup> terrace and private garden ; very nice living / dining room; 2 bedrooms (the master bedroom has access to the terrace), 2 bathrooms (a bathroom with bath tub, the second bathroom with shower), fitted kitchen with utility room / storage; air conditioning hot / cold; blinds in the bedrooms; lovely apartment in an exclusive urbanization located in la Mairena / Elviria Alta, gated urbanization with beautiful community pool area; a private parking in the gated urbanization belongs also to the apartment; a membership in the nearby golf club is included / free for the owners in this urbanization; The golf club "El Soto Golf" offers gym, tennis court, 9 hole golf course, paddle tennis court, clubhouse with restaurant etc, to reach the clubhouse is only 2 minutes by car or 12 minute walk from the gated community. The residential complex is characterized by its great view of the nature reserve and the sea, the beautiful tranquillity and nature - and it is only a few minutes (about 7 km, 8 minutes) from the commercial center / supermarket etc located in Elviria. In La Mairena there are several restaurants, a bar, a mini supermarket, the tennis center Hofsäss and the German school, furthermore many other gol