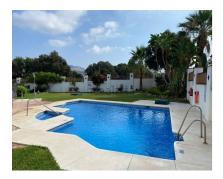

Unbeatable Location in Marbella: Luxury Apartment in El Rosario This spectacular apartment, located in the prestigious El Rosario urbanization, Las Chapas Playa in the east of Marbella, offers a perfect combination of comfort and elegance. Situated just 150 meters from the best fine sandy beaches of Marbella and surrounded by a wide range of shops and services. Key Features: Incredible Views: Enjoy open views of the garden and mountains, with a touch of sea views. Completely Renovated: The apartment has been totally refurbished with high-quality materials, offering a modern and cozy atmosphere. Spacious Terrace: A large terrace with direct access to the garden, perfect for relaxing and enjoying the surroundings. Perfect Layout: Located on the ground floor, it features two bedrooms and two bathrooms, a living-dining room with access to the covered terrace, and a fully equipped kitchen. Amenities and Services: Ceramic floors, hot/cold air conditioning, storage room, and a parking space. Additionally, the complex has an elevator. Environment and Community: The complex offers an atmosphere of absolute tranquility, ideal for both vacations and year-round living. Less than 150 meters from the beach, you can enjoy a communal garden and pool. Its privileged location allows quick and convenient access to the center of Marbella, just a 5-minute drive away. Don't miss the opportunity to live in one of the most desired locations in Marbella, in an apartment that combines luxury, comfort, and an exceptional location.

Gated Complex

Views

**✓** Garden

Parking

**✓** Garage