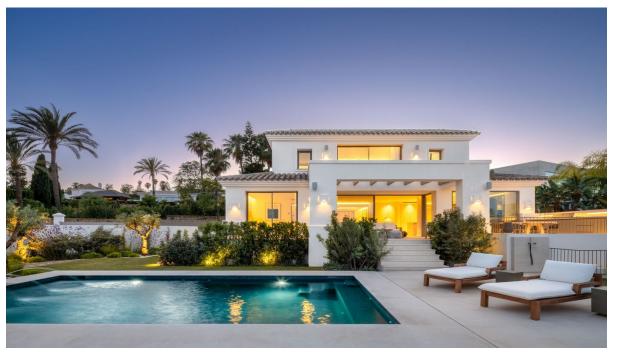

Sales - House - La Quinta 4.250.000€

www.arbatestates.com +34 606 84 36 45 +34 602 51 80 97 info@arbatestates.com

Ref.-ID: R4791985

La Quinta

425 m2

788 m2

This Villa is an exquisitely fully-renovated Mediterranean villa nestled in the heart of La Quinta - Benahavis. Welcome to your new home and step inside to discover an open-plan kitchen, dining and living room that seamlessly flows, offering an effortless indoor/outdoor living experience. The ground floor grants direct terrace access, enhanced by security glass windows with sun control. The living room's soothing interior design is complemented by indirect LED lighting in ceiling coves and accent lighting spots, with a standing ethanol fireplace adding a touch of warmth and sophistication. The kitchen, practical yet aesthetically pleasing, features state-of-the-art AEG appliances and Silestone countertops, while the dining area offers direct views of La Concha mountain and access to the outdoor dining space and kitchenette. This Villa is a sanctuary of modern comfort with six exquisitely designed bedrooms, each maximising luxury and tranquillity. The master bedroom is a true centrepiece, offering a private terrace, walk-in closet area and a grand master bathroom with a double vanity, stand-in shower, and a stand-alone bathtub. Home amenities abound with an entertainment room featuring a TV area, games area and custom bar, a fully-equipped home gym, a wine cabinet with precise temperature and humidity control, and a hammam. Villa Serena embodies the pinnacle of luxurious living, promising an unparalleled lifestyle of elegance and serenity. This architectural masterpiece, designed by the renowned Jorge Rincón Wong and built by the esteemed AM Construcciones, boasts incredible views of the La Concha mountain. Sitting on an ample plot, The villa has stunning manicured garden, landscaped by Adarve, features a private pool with elegant glass mosaic finishes, generous terrace spaces perfect for alfresco dining and relaxation, and an outdoor kitchenette with a BBQ