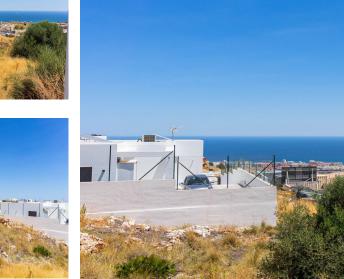

Sales - Plot - Benalmadena 235.000€ www.arbatestates.com +34 606 84 36 45 +34 602 51 80 97 info@arbatestates.com

Ref.-ID: R4792381 Benalmadena Plot

580 m2

Excellent plot with sea views in the upper area of Santangelo Norte. Plot with a slight slope and situated on high ground. Maximum utilization of the surface area. Basic features: Total land area: 580 m² Minimum sale area: 580 m² Buildable area: 290 m² Urban access Urban planning status: Urban land (plot) Zoned for single-family residential (villas) 2 buildable floors Amenities: Water Electricity Sewage system Street lighting Sidewalks PLOT'S PRICE: 235.000 + VAT

SettingOrientationConditionViewsSuburbanSouth WestExcellentSeaClose To TownMountainUrbanisationPanoramic