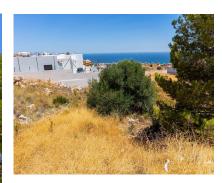

Sales - Plot - Benalmadena 235.000€ www.arbatestates.com +34 606 84 36 45 +34 602 51 80 97 info@arbatestates.com

Ref.-ID: R4792381 Benalmadena Plot

580 m2

Excellent plot with sea views in the upper area of Santangelo Norte. Plot with a slight slope and situated on high ground. Maximum utilization of the surface area. Basic features: Total land area: 580 m² Minimum sale area: 580 m² Buildable area: 290 m² Urban access Urban planning status: Urban land (plot) Zoned for single-family residential (villas) 2 buildable floors Amenities: Water Electricity Sewage system Street lighting Sidewalks PLOT'S PRICE: 235.000 + VAT

SettingOrientationConditionViewsSuburbanSouth WestExcellentSeaClose To TownMountainUrbanisationPanoramic