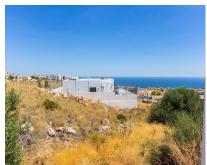

Sales - Plot - Benalmadena 235.000€ www.arbatestates.com +34 606 84 36 45 +34 602 51 80 97 info@arbatestates.com

Ref.-ID: R4792381 Benalmadena Plot

580 m2

Excellent plot with sea views in the upper area of Santangelo Norte. Plot with a slight slope and situated on high ground. Maximum utilization of the surface area. Basic features: Total land area: 580 m² Minimum sale area: 580 m² Buildable area: 290 m² Urban access Urban planning status: Urban land (plot) Zoned for single-family residential (villas) 2 buildable floors Amenities: Water Electricity Sewage system Street lighting Sidewalks PLOT'S PRICE: 235.000 + VAT

SettingOrientationConditionViewsSuburbanSouth WestExcellentSeaClose To TownMountainUrbanisationPanoramic