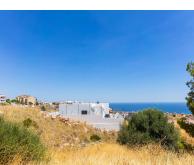

Sales - Plot - Benalmadena 235.000€ www.arbatestates.com +34 606 84 36 45 +34 602 51 80 97 info@arbatestates.com

Ref.-ID: R4792381 Benalmadena Plot

580 m2

Excellent plot with sea views in the upper area of Santangelo Norte. Plot with a slight slope and situated on high ground. Maximum utilization of the surface area. Basic features: Total land area: 580 m² Minimum sale area: 580 m² Buildable area: 290 m² Urban access Urban planning status: Urban land (plot) Zoned for single-family residential (villas) 2 buildable floors Amenities: Water Electricity Sewage system Street lighting Sidewalks PLOT'S PRICE: 235.000 + VAT

SettingOrientationConditionViewsSuburbanSouth WestExcellentSeaClose To TownMountainUrbanisationPanoramic