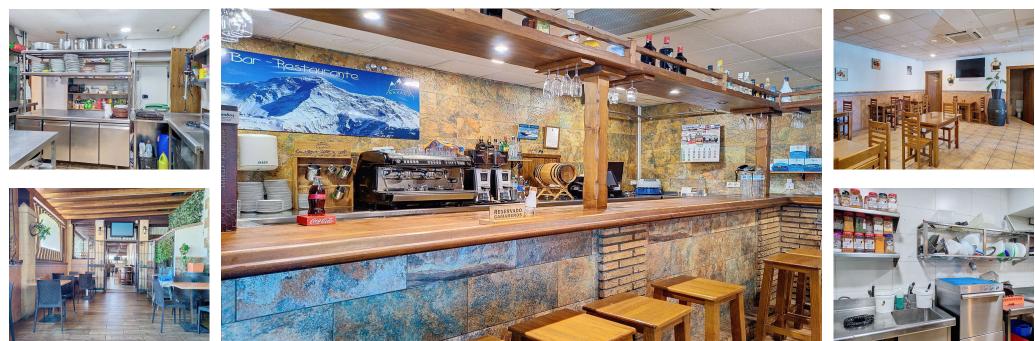

## **289 m2**

Unique investment opportunity in Torremolinos! This fully operational restaurant, located in the city's industrial estate, offers an excellent opportunity for those seeking an established and thriving business. With a capacity for more than 250 diners, distributed in two bars, five lounges and a spacious terrace, this establishment is operating at full capacity, doubling tables daily, and due to its size, it is perfect for hosting events of all kinds. It has a fully equipped kitchen and a barbecue area. The profitability of this business is high and demonstrable Don't miss the opportunity to acquire the most profitable restaurant in Torremolinos. Contact us today for more information and to arrange a visit to the facilities!