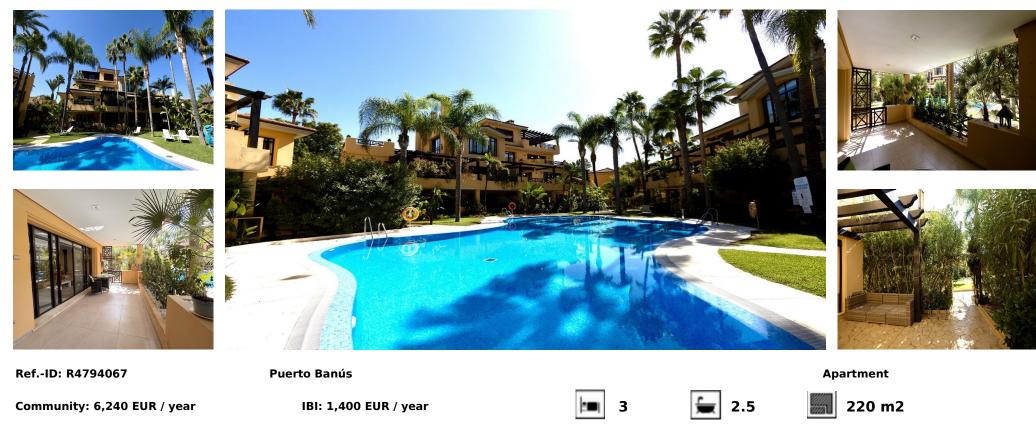

Sales - Apartment - Puerto Banús 1.150.000€ www.arbatestates.com +34 606 84 36 45 +34 602 51 80 97 info@arbatestates.com

Luxurious ground floor property with a surface area of 265m2, 3 spacious bedrooms, a large living room with a 45m2 southwest facing terrace with wonderful views to the pool. Built to the highest quality standards the property features domotics, underfloor heating in the bathrooms. Includes 1 private parking space in underground garage and 1 storage room. The development has a total of 36 properties. Properties are built to the highest standards and the exclusive gated community boasts 24 hour security, two swimming pool areas and lush tropical gardens and also enjoys a fantastic location just 100 metres from the beach and within walking distance to Mistral beach and the famous Puerto Banus.