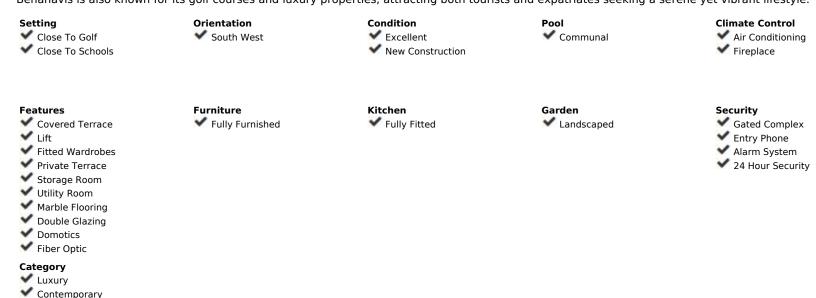

2

2

**Apartment** 

102 m2

R4794277 This stunning 2 bed apartment is full of extras and is located within the best block offering the most superb views available not only in the project but maybe the whole coast. Real de La Quinta is an exclusive residential resort located in Benahavis, on the Costa del Sol. Nestled in the foothills of the Sierra de las Nieves, it offers stunning views of the Mediterranean Sea, Gibraltar, and Africa. The resort combines luxury living with nature, featuring modern villas, apartments, and penthouses surrounded by lush landscapes. Amenities include a golf course, wellness centre, lake, and equestrian centre. Real de La Quinta emphasizes sustainability and harmonious integration with its natural surroundings, providing a tranquil yet sophisticated lifestyle for residents seeking comfort, privacy, and proximity to Marbella and other Costa del Sol attractions. Located close to Benahavis a charming mountain village in the Costa del Sol, southern Spain, renowned for its picturesque scenery and gourmet restaurants. Nestled between Marbella, Estepona, and Ronda, it offers a mix of traditional Andalusian architecture and modern amenities. The village is surrounded by lush greenery, rivers, and the stunning Sierra de las Nieves Natural Park, making it a haven for nature enthusiasts and hikers. Its narrow, winding streets are dotted with whitewashed houses, creating a quaint and inviting atmosphere. Benahavis is also known for its golf courses and luxury properties, attracting both tourists and expatriates seeking a serene yet vibrant lifestyle.

Views

Sea

**Parking** 

**✓** Underground

Mountain
Golf
Country
Panoramic