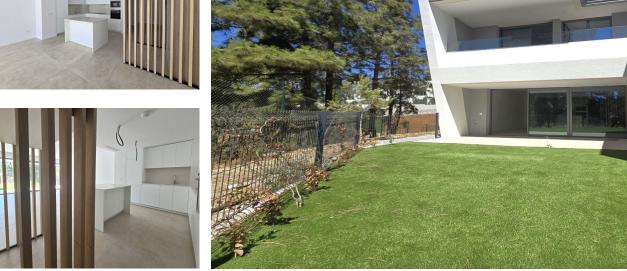

## **Sales - House - El Chaparral** 695.000€

www.arbatestates.com +34 606 84 36 45 +34 602 51 80 97 info@arbatestates.com

2.5

149 m2

45 m2

Ref.-ID: R4794292

BRAND NEW LUXURY SEMI-DETACHED HOUSE - An exclusive semi-detached house (never used) with private garden set in a contemporary architectural style complex nestled in the heart of El Chaparral pine wood. This luxury property offers well distributed interior spaces, on the ground floor: a separate WC and the living room, dining room and fully equipped Bosh kitchen merge into a large living space. The connection between outdoor and indoor spaces is perfect, with generous covered and uncovered terraces, the ideal place to relax and enjoy. Upstairs: 3 spacious bedrooms with fitted wardrobes and 2 bathrooms, one of which is en suite. This home has been finished to a very high standard. This property is in the heart of nature, on the front line of the golf course, in a peaceful area and close to everything. This exclusive resort-style complex offers everything you need to create a luxurious lifestyle with a state-of-the-art sports club offering fitness, wellness and social areas for your enjoyment. Airport: 25 min drive - La Cala de Mijas: 3 min drive - Fuengirola: 8 min drive - Puerto Banus: 25 min drive - Marbella: 20 min drive - Golf: 1 min drive - Beach: 5 min walk - Nearest bars & restaurants: 2 min walk - Shops: 3 min drive - Public transport: 4 min walk. The property market on the Costa del Sol is regaining momentum and quality properties are selling faster. We recommend that if you see properties on our web page that interest you within your budget, that you contact us immediately. Our teams are constantly working to ensure that the descriptions and advertised prices of the properties on this web page are correct and up to date. However, the information contained on this web page is subject to possible errors and/or omissions and some of the properties may have changed price, or been previously sold or withdrawn from sale.