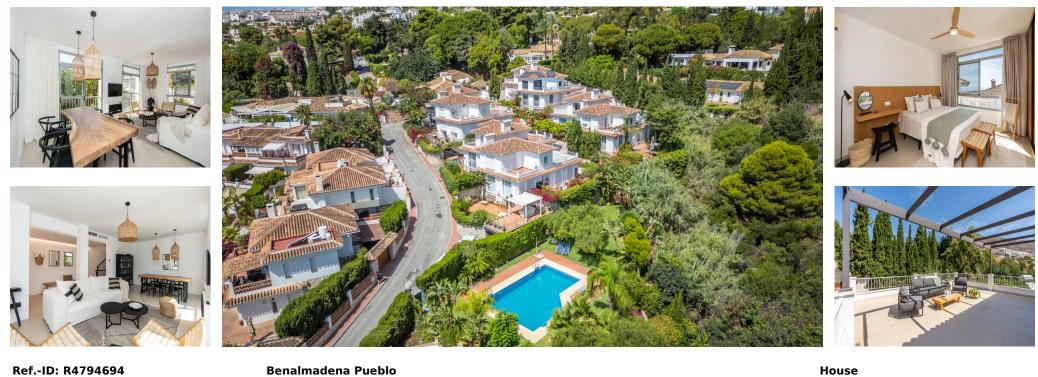

## IBI: 967 EUR / year

ELEGANT HOUSE IN ONE OF THE MOST EXCLUSIVE AREAS OF BENALMÁDENA PUEBLO Fantastic semi-detached house, completely renovated with an attractive design, located in Benalmádena Pueblo, in the exclusive Rancho Domingo urbanization, close to all kinds of services, just a few minutes by car from Benalmadena Costa, the beach, located in a strategic and guiet area very close to Malaga airport, Torremolinos and Fuengirola. Large house, divided into three floors with a total of four bedrooms and three bathrooms distributed as follows: The main floor has a bright living room, modern kitchen, two bedrooms and a bathroom and access to the terrace area. The upper floor has the master bedroom with en-suite bathroom, sea views and a large terrace. The lower floor of the property offers a large bedroom with a living area, laundry room, storage room and a bathroom. Includes parking area for two cars. Located within a cozy urbanization with gardens and a communal pool. An ideal property for clients who want to enjoy a unique home, ready to move into in one of the most sought-after and exclusive areas of Benalmádena.