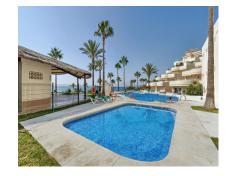

-

2

95 m2

Property Description Spectacular 2-Bed, 2-Bath Apartment - Front Line Beach Discover your dream coastal home with this stunning 2-bedroom, 2-bathroom apartment situated in an unbeatable front-line beach location between Estepona and Puerto de la Duquesa. This property offers the perfect blend of luxury and convenience. Key Features: • Prime Location: Nestled between the charming towns of Estepona and Puerto de la Duquesa, offering easy access to local amenities, dining, and entertainment. • Gated Complex:. • Allocated Parking: Never worry about parking with your own designated spot. • Modern Comforts: Equipped with air conditioning and double glazing for year-round comfort. • On-Site Facilities: Take advantage of fantastic communal amenities including a tennis court and a refreshing pool. This apartment is the epitome of coastal living. With its prime location and exceptional features, it's the perfect place to call home. Look no further—your beachside paradise awaits!

| Setting  Beachfront  Beachside  Close To Sea  Urbanisation  Front Line Beach Complex                     | Orientation South                        | Condition Excellent           |
|----------------------------------------------------------------------------------------------------------|------------------------------------------|-------------------------------|
| Features Covered Terrace Near Transport Private Terrace WiFi Tennis Court Marble Flooring Double Glazing | Furniture  ✓ Fully Furnished             | <b>Kitchen ✓</b> Fully Fitted |
| Utilities Electricity Drinkable Water Telephone                                                          | Category Beachfront Holiday Homes Resale |                               |