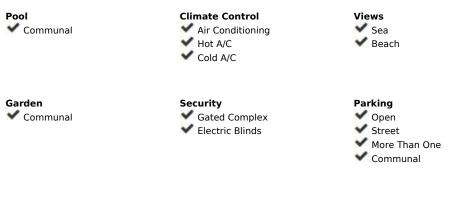

-

2

95 m2

Property Description Spectacular 2-Bed, 2-Bath Apartment - Front Line Beach Discover your dream coastal home with this stunning 2-bedroom, 2-bathroom apartment situated in an unbeatable front-line beach location between Estepona and Puerto de la Duquesa. This property offers the perfect blend of luxury and convenience. Key Features: • Prime Location: Nestled between the charming towns of Estepona and Puerto de la Duquesa, offering easy access to local amenities, dining, and entertainment. • Gated Complex:. • Allocated Parking: Never worry about parking with your own designated spot. • Modern Comforts: Equipped with air conditioning and double glazing for year-round comfort. • On-Site Facilities: Take advantage of fantastic communal amenities including a tennis court and a refreshing pool. This apartment is the epitome of coastal living. With its prime location and exceptional features, it's the perfect place to call home. Look no further—your beachside paradise awaits!

| Setting  Beachfront  Beachside  Close To Sea  Urbanisation  Front Line Beach Complex                     | Orientation South                        | Condition Excellent           |
|----------------------------------------------------------------------------------------------------------|------------------------------------------|-------------------------------|
| Features Covered Terrace Near Transport Private Terrace WiFi Tennis Court Marble Flooring Double Glazing | Furniture  ✓ Fully Furnished             | <b>Kitchen ✓</b> Fully Fitted |
| Utilities Electricity Drinkable Water Telephone                                                          | Category Beachfront Holiday Homes Resale |                               |