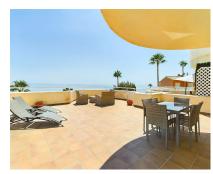

-

2

95 m2

Property Description Spectacular 2-Bed, 2-Bath Apartment - Front Line Beach Discover your dream coastal home with this stunning 2-bedroom, 2-bathroom apartment situated in an unbeatable front-line beach location between Estepona and Puerto de la Duquesa. This property offers the perfect blend of luxury and convenience. Key Features: • Prime Location: Nestled between the charming towns of Estepona and Puerto de la Duquesa, offering easy access to local amenities, dining, and entertainment. • Gated Complex:. • Allocated Parking: Never worry about parking with your own designated spot. • Modern Comforts: Equipped with air conditioning and double glazing for year-round comfort. • On-Site Facilities: Take advantage of fantastic communal amenities including a tennis court and a refreshing pool. This apartment is the epitome of coastal living. With its prime location and exceptional features, it's the perfect place to call home. Look no further—your beachside paradise awaits!

| Setting  Beachfront  Beachside  Close To Sea  Urbanisation  Front Line Beach Complex                     | Orientation South                        | Condition Excellent           |
|----------------------------------------------------------------------------------------------------------|------------------------------------------|-------------------------------|
| Features Covered Terrace Near Transport Private Terrace WiFi Tennis Court Marble Flooring Double Glazing | Furniture  ✓ Fully Furnished             | <b>Kitchen ✓</b> Fully Fitted |
| Utilities Electricity Drinkable Water Telephone                                                          | Category Beachfront Holiday Homes Resale |                               |