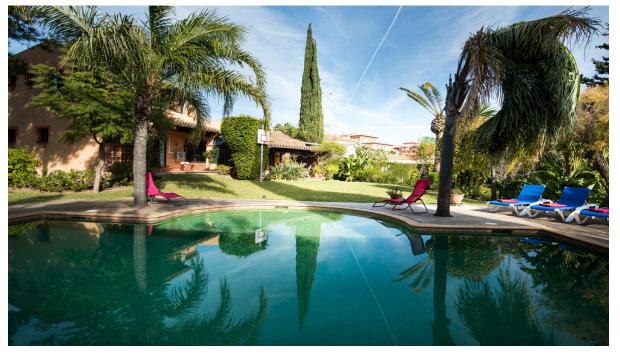

£

. .

333 m2

1463 m2

Charming property in Bel Air, Estepona East with plenty of potential. This 333 sqm home sits on a spacious 1.463 sqm plot, offering ample room for renovation and customization. Perfect for those looking to create their dream home in a desirable location in an up and coming area close to beaches and short drives to Estepona, Puerto Banus or Marbella. The villa has been owned by the same owner since 1989 where it was build. The villa is build in the best materials, German quality in every detail and a solid construction that can be used for refurbishment if wanted. The owner has made sure that the construction is ready to remodel the inside of the house which gives you a lot of possibilities. The villa is situated just below the famous Los Flamingos golf area and you really get value for money in this house. From the road you can drive down your private car garage go into the house's basement with sauna, bedrooms and an additional private apartment. In the main level you'll see a beautiful open kitchen with direct access to a covered terrace before entering the big well kept garden with a lovely swimming pool. Upstairs you will find your own private master bedroom with partial sea views. One of the bedrooms and bathrooms is a privat apartment in the basement - but can easily be connect to the rest of the house. Don't miss this opportunity to turn this property into a stunning masterpiece.

## Setting Close To Golf Close To Sea Close To Town Features Covered Terrace Fitted Wardrobes Private Terrace Sauna

Guest Apartment
Storage Room
Utility Room
Jacuzzi

Orientation

Condition

Parking
Private