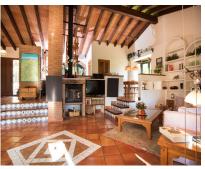

£

. .

333 m2

1463 m2

Charming property in Bel Air, Estepona East with plenty of potential. This 333 sqm home sits on a spacious 1.463 sqm plot, offering ample room for renovation and customization. Perfect for those looking to create their dream home in a desirable location in an up and coming area close to beaches and short drives to Estepona, Puerto Banus or Marbella. The villa has been owned by the same owner since 1989 where it was build. The villa is build in the best materials, German quality in every detail and a solid construction that can be used for refurbishment if wanted. The owner has made sure that the construction is ready to remodel the inside of the house which gives you a lot of possibilities. The villa is situated just below the famous Los Flamingos golf area and you really get value for money in this house. From the road you can drive down your private car garage go into the house's basement with sauna, bedrooms and an additional private apartment. In the main level you'll see a beautiful open kitchen with direct access to a covered terrace before entering the big well kept garden with a lovely swimming pool. Upstairs you will find your own private master bedroom with partial sea views. One of the bedrooms and bathrooms is a privat apartment in the basement - but can easily be connect to the rest of the house. Don't miss this opportunity to turn this property into a stunning masterpiece.