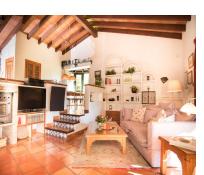

£

. .

333 m2

1463 m2

Charming property in Bel Air, Estepona East with plenty of potential. This 333 sqm home sits on a spacious 1.463 sqm plot, offering ample room for renovation and customization. Perfect for those looking to create their dream home in a desirable location in an up and coming area close to beaches and short drives to Estepona, Puerto Banus or Marbella. The villa has been owned by the same owner since 1989 where it was build. The villa is build in the best materials, German quality in every detail and a solid construction that can be used for refurbishment if wanted. The owner has made sure that the construction is ready to remodel the inside of the house which gives you a lot of possibilities. The villa is situated just below the famous Los Flamingos golf area and you really get value for money in this house. From the road you can drive down your private car garage go into the house's basement with sauna, bedrooms and an additional private apartment. In the main level you'll see a beautiful open kitchen with direct access to a covered terrace before entering the big well kept garden with a lovely swimming pool. Upstairs you will find your own private master bedroom with partial sea views. One of the bedrooms and bathrooms is a privat apartment in the basement - but can easily be connect to the rest of the house. Don't miss this opportunity to turn this property into a stunning masterpiece.