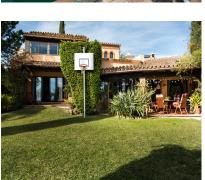

£

. .

333 m2

1463 m2

Charming property in Bel Air, Estepona East with plenty of potential. This 333 sqm home sits on a spacious 1.463 sqm plot, offering ample room for renovation and customization. Perfect for those looking to create their dream home in a desirable location in an up and coming area close to beaches and short drives to Estepona, Puerto Banus or Marbella. The villa has been owned by the same owner since 1989 where it was build. The villa is build in the best materials, German quality in every detail and a solid construction that can be used for refurbishment if wanted. The owner has made sure that the construction is ready to remodel the inside of the house which gives you a lot of possibilities. The villa is situated just below the famous Los Flamingos golf area and you really get value for money in this house. From the road you can drive down your private car garage go into the house's basement with sauna, bedrooms and an additional private apartment. In the main level you'll see a beautiful open kitchen with direct access to a covered terrace before entering the big well kept garden with a lovely swimming pool. Upstairs you will find your own private master bedroom with partial sea views. One of the bedrooms and bathrooms is a privat apartment in the basement - but can easily be connect to the rest of the house. Don't miss this opportunity to turn this property into a stunning masterpiece.