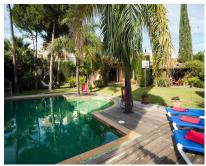

£

. .

333 m2

1463 m2

Charming property in Bel Air, Estepona East with plenty of potential. This 333 sqm home sits on a spacious 1.463 sqm plot, offering ample room for renovation and customization. Perfect for those looking to create their dream home in a desirable location in an up and coming area close to beaches and short drives to Estepona, Puerto Banus or Marbella. The villa has been owned by the same owner since 1989 where it was build. The villa is build in the best materials, German quality in every detail and a solid construction that can be used for refurbishment if wanted. The owner has made sure that the construction is ready to remodel the inside of the house which gives you a lot of possibilities. The villa is situated just below the famous Los Flamingos golf area and you really get value for money in this house. From the road you can drive down your private car garage go into the house's basement with sauna, bedrooms and an additional private apartment. In the main level you'll see a beautiful open kitchen with direct access to a covered terrace before entering the big well kept garden with a lovely swimming pool. Upstairs you will find your own private master bedroom with partial sea views. One of the bedrooms and bathrooms is a privat apartment in the basement - but can easily be connect to the rest of the house. Don't miss this opportunity to turn this property into a stunning masterpiece.

## Setting Close To Golf Close To Sea Close To Town Features Covered Terrace Fitted Wardrobes Private Terrace Sauna

Guest Apartment
Storage Room
Utility Room
Jacuzzi

Orientation

Condition

Parking
Private