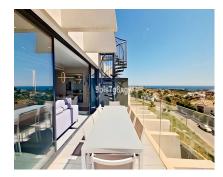

Ref.-ID: R4797583

Rubbish: 135 EUR / year

Stunning 3-bed Duplex Penthouse with Panoramic Sea and Mountain Views! Discover this exceptional South-West oriented penthouse, elegantly furnished and meticulously designed for comfort and style. Located in the highly sought-after gated community of Oasis 325, a newly built 2020 residence offering an unparalleled lifestyle with 24/7 security, a spa, gym, social clubhouse as well as indoor and outdoor pools. Perfectly situated on the New Golden Mile (Estepona East), in a rapidly developing area, the property is just 2 km from Atlas American School, 4 km from the beaches, and a mere 10-minute drive to the vibrant center of Estepona. Step inside to a bright, open-plan living space, where expansive windows lead to a spacious terrace, seamlessly blending indoor and outdoor living. The apartment enjoys sea views from the interior and from all terraces. The fully equipped kitchen features high-end appliances and includes a separate laundry room for convenience. The apartment also boasts a vast solarium, complete with an outdoor kitchen and barbecue, perfect for enjoying convivial moments al fresco. The master bedroom is a luxurious retreat, featuring an en-suite bathroom and a walk-in closet. Two additional bedrooms offer built-in wardrobes and share a stylish family bathroom. It also includes a large private parking space and a spacious storage room in the underground garage. This property has hardly ever been used: it's like new. It is sold fully-furnished and equipped (ready to move in!). Undoubtedly one of the best units in the complex due to its prime location, this property is a MUST-SEE!