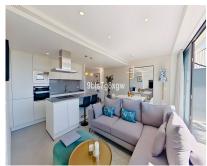

Ref.-ID: R4797583

Rubbish: 135 EUR / year

Stunning 3-bed Duplex Penthouse with Panoramic Sea and Mountain Views! Discover this exceptional South-West oriented penthouse, elegantly furnished and meticulously designed for comfort and style. Located in the highly sought-after gated community of Oasis 325, a newly built 2020 residence offering an unparalleled lifestyle with 24/7 security, a spa, gym, social clubhouse as well as indoor and outdoor pools. Perfectly situated on the New Golden Mile (Estepona East), in a rapidly developing area, the property is just 2 km from Atlas American School, 4 km from the beaches, and a mere 10-minute drive to the vibrant center of Estepona. Step inside to a bright, open-plan living space, where expansive windows lead to a spacious terrace, seamlessly blending indoor and outdoor living. The apartment enjoys sea views from the interior and from all terraces. The fully equipped kitchen features high-end appliances and includes a separate laundry room for convenience. The apartment also boasts a vast solarium, complete with an outdoor kitchen and barbecue, perfect for enjoying convivial moments al fresco. The master bedroom is a luxurious retreat, featuring an en-suite bathroom and a walk-in closet. Two additional bedrooms offer built-in wardrobes and share a stylish family bathroom. It also includes a large private parking space and a spacious storage room in the underground garage. This property has hardly ever been used: it's like new. It is sold fully-furnished and equipped (ready to move in!). Undoubtedly one of the best units in the complex due to its prime location, this property is a MUST-SEE!