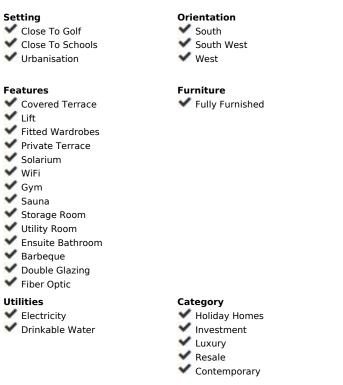

Ref.-ID: R4797583

Rubbish: 135 EUR / year

Stunning 3-bed Duplex Penthouse with Panoramic Sea and Mountain Views! Discover this exceptional South-West oriented penthouse, elegantly furnished and meticulously designed for comfort and style. Located in the highly sought-after gated community of Oasis 325, a newly built 2020 residence offering an unparalleled lifestyle with 24/7 security, a spa, gym, social clubhouse as well as indoor and outdoor pools. Perfectly situated on the New Golden Mile (Estepona East), in a rapidly developing area, the property is just 2 km from Atlas American School, 4 km from the beaches, and a mere 10-minute drive to the vibrant center of Estepona. Step inside to a bright, open-plan living space, where expansive windows lead to a spacious terrace, seamlessly blending indoor and outdoor living. The apartment enjoys sea views from the interior and from all terraces. The fully equipped kitchen features high-end appliances and includes a separate laundry room for convenience. The apartment also boasts a vast solarium, complete with an outdoor kitchen and barbecue, perfect for enjoying convivial moments al fresco. The master bedroom is a luxurious retreat, featuring an en-suite bathroom and a walk-in closet. Two additional bedrooms offer built-in wardrobes and share a stylish family bathroom. It also includes a large private parking space and a spacious storage room in the underground garage. This property has hardly ever been used: it's like new. It is sold fully-furnished and equipped (ready to move in!). Undoubtedly one of the best units in the complex due to its prime location, this property is a MUST-SEE!