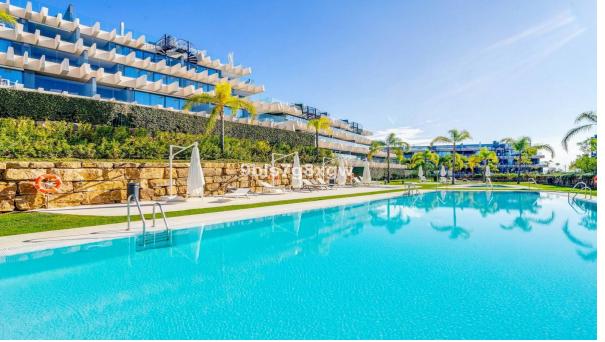

Ref.-ID: R4797583

Rubbish: 135 EUR / year

Stunning 3-bed Duplex Penthouse with Panoramic Sea and Mountain Views! Discover this exceptional South-West oriented penthouse, elegantly furnished and meticulously designed for comfort and style. Located in the highly sought-after gated community of Oasis 325, a newly built 2020 residence offering an unparalleled lifestyle with 24/7 security, a spa, gym, social clubhouse as well as indoor and outdoor pools. Perfectly situated on the New Golden Mile (Estepona East), in a rapidly developing area, the property is just 2 km from Atlas American School, 4 km from the beaches, and a mere 10-minute drive to the vibrant center of Estepona. Step inside to a bright, open-plan living space, where expansive windows lead to a spacious terrace, seamlessly blending indoor and outdoor living. The apartment enjoys sea views from the interior and from all terraces. The fully equipped kitchen features high-end appliances and includes a separate laundry room for convenience. The apartment also boasts a vast solarium, complete with an outdoor kitchen and barbecue, perfect for enjoying convivial moments al fresco. The master bedroom is a luxurious retreat, featuring an en-suite bathroom and a walk-in closet. Two additional bedrooms offer built-in wardrobes and share a stylish family bathroom. It also includes a large private parking space and a spacious storage room in the underground garage. This property has hardly ever been used: it's like new. It is sold fully-furnished and equipped (ready to move in!). Undoubtedly one of the best units in the complex due to its prime location, this property is a MUST-SEE!