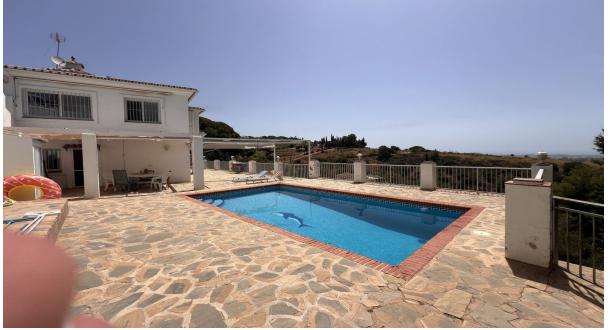

220 m2

948 m2

House

Located in the Valtocado area with amazing views to the sea en mountains. You will find on the entrance level the living room, kitchen (and utility room) a double bedroom en bathroom. Through the hall, you take the stairs to the lower level where the bedrooms and bathroom are located. The double bedroom has acces to the terrace and pool area. The other bedrooms are adjacent to a hallway that gives also access to pool area. On the lower level of the plot, surrounded by fruit trees, there is a guest house with 1 bedroom, bathroom and kitchenette, this guest house has its own separate entrance, but can also be accessed via the main house. The house needs renovation, it has lots of potential to make it your dream home. Detached Villa, Mijas, Costa del Sol. 6 Bedrooms, 2 Bathrooms, Built 220 m², Terrace 100 m², Garden/Plot 900 m² Setting: Country, Urbanisation.

Orientation: South. Condition: Excellent. Pool: Private. Climate Control: Air Conditioning. Views: Sea, Country, Panoramic. Features: Covered Terrace, Fitted Wardrobes, Private Terrace, Satellite TV, Marble Flooring. Furniture: Not Furnished. Kitchen: Fully Fitted. Garden: Private. Parking: Private. Utilities: Electricity.