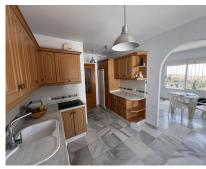

220 m2

948 m2

House

Located in the Valtocado area with amazing views to the sea en mountains. You will find on the entrance level the living room, kitchen (and utility room) a double bedroom en bathroom. Through the hall, you take the stairs to the lower level where the bedrooms and bathroom are located. The double bedroom has acces to the terrace and pool area. The other bedrooms are adjacent to a hallway that gives also access to pool area. On the lower level of the plot, surrounded by fruit trees, there is a guest house with 1 bedroom, bathroom and kitchenette, this guest house has its own separate entrance, but can also be accessed via the main house. The house needs renovation, it has lots of potential to make it your dream home. Detached Villa, Mijas, Costa del Sol. 6 Bedrooms, 2 Bathrooms, Built 220 m², Terrace 100 m², Garden/Plot 900 m² Setting: Country, Urbanisation.

Orientation: South. Condition: Excellent. Pool: Private. Climate Control: Air Conditioning. Views: Sea, Country, Panoramic. Features: Covered Terrace, Fitted Wardrobes, Private Terrace, Satellite TV, Marble Flooring. Furniture: Not Furnished. Kitchen: Fully Fitted. Garden: Private. Parking: Private. Utilities: Electricity.