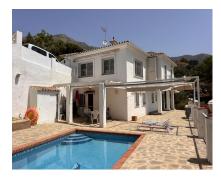

220 m2

948 m2

House

Located in the Valtocado area with amazing views to the sea en mountains. You will find on the entrance level the living room, kitchen (and utility room) a double bedroom en bathroom. Through the hall, you take the stairs to the lower level where the bedrooms and bathroom are located. The double bedroom has acces to the terrace and pool area. The other bedrooms are adjacent to a hallway that gives also access to pool area. On the lower level of the plot, surrounded by fruit trees, there is a guest house with 1 bedroom, bathroom and kitchenette, this guest house has its own separate entrance, but can also be accessed via the main house. The house needs renovation, it has lots of potential to make it your dream home. Detached Villa, Mijas, Costa del Sol. 6 Bedrooms, 2 Bathrooms, Built 220 m², Terrace 100 m², Garden/Plot 900 m² Setting: Country, Urbanisation.

Orientation: South. Condition: Excellent. Pool: Private. Climate Control: Air Conditioning. Views: Sea, Country, Panoramic. Features: Covered Terrace, Fitted Wardrobes, Private Terrace, Satellite TV, Marble Flooring. Furniture: Not Furnished. Kitchen: Fully Fitted. Garden: Private. Parking: Private. Utilities: Electricity.