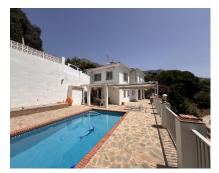

220 m2

948 m2

House

Located in the Valtocado area with amazing views to the sea en mountains. You will find on the entrance level the living room, kitchen (and utility room) a double bedroom en bathroom. Through the hall, you take the stairs to the lower level where the bedrooms and bathroom are located. The double bedroom has acces to the terrace and pool area. The other bedrooms are adjacent to a hallway that gives also access to pool area. On the lower level of the plot, surrounded by fruit trees, there is a guest house with 1 bedroom, bathroom and kitchenette, this guest house has its own separate entrance, but can also be accessed via the main house. The house needs renovation, it has lots of potential to make it your dream home. Detached Villa, Mijas, Costa del Sol. 6 Bedrooms, 2 Bathrooms, Built 220 m², Terrace 100 m², Garden/Plot 900 m² Setting: Country, Urbanisation.

Orientation: South. Condition: Excellent. Pool: Private. Climate Control: Air Conditioning. Views: Sea, Country, Panoramic. Features: Covered Terrace, Fitted Wardrobes, Private Terrace, Satellite TV, Marble Flooring. Furniture: Not Furnished. Kitchen: Fully Fitted. Garden: Private. Parking: Private. Utilities: Electricity.