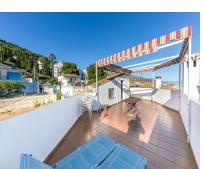

Spectacular corner townhouse in Benalmádena Pueblo with beautiful views and close to all amenities. It is distributed as follows: Ground Floor: Entrance hall, spacious living room with fireplace and access to a large terrace that runs along the front and side of the house, offering sea views. Large fully furnished independent kitchen with dining area. First floor: Large area ideal for office space, laundry room, storage room, or play area, and a large solarium terrace with spectacular views of the sea, the mountains, and the village. It has an individual garage with electric gate. Built area: 237m2. Including terraces of 26.86 and 46.16m2. Property tax (IBI): []381 per year. Community fees: []12 per month. Built year: 1975 (recent full renovation) Distances: Bars, restaurants, town hall, and health center less than a 2-minute walk away. Bus stop: Right outside. Beach: 2.6km. Access to AP7 highway: 2km. Airport: 15km.