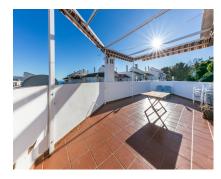

Spectacular corner townhouse in Benalmádena Pueblo with beautiful views and close to all amenities. It is distributed as follows: Ground Floor: Entrance hall, spacious living room with fireplace and access to a large terrace that runs along the front and side of the house, offering sea views. Large fully furnished independent kitchen with dining area. First floor: Large area ideal for office space, laundry room, storage room, or play area, and a large solarium terrace with spectacular views of the sea, the mountains, and the village. It has an individual garage with electric gate. Built area: 237m2. Including terraces of 26.86 and 46.16m2. Property tax (IBI): []381 per year. Community fees: []12 per month. Built year: 1975 (recent full renovation) Distances: Bars, restaurants, town hall, and health center less than a 2-minute walk away. Bus stop: Right outside. Beach: 2.6km. Access to AP7 highway: 2km. Airport: 15km.