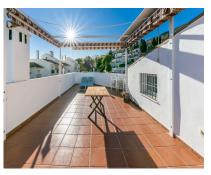

Spectacular corner townhouse in Benalmádena Pueblo with beautiful views and close to all amenities. It is distributed as follows: Ground Floor: Entrance hall, spacious living room with fireplace and access to a large terrace that runs along the front and side of the house, offering sea views. Large fully furnished independent kitchen with dining area. First floor: Large area ideal for office space, laundry room, storage room, or play area, and a large solarium terrace with spectacular views of the sea, the mountains, and the village. It has an individual garage with electric gate. Built area: 237m2. Including terraces of 26.86 and 46.16m2. Property tax (IBI): []381 per year. Community fees: []12 per month. Built year: 1975 (recent full renovation) Distances: Bars, restaurants, town hall, and health center less than a 2-minute walk away. Bus stop: Right outside. Beach: 2.6km. Access to AP7 highway: 2km. Airport: 15km.