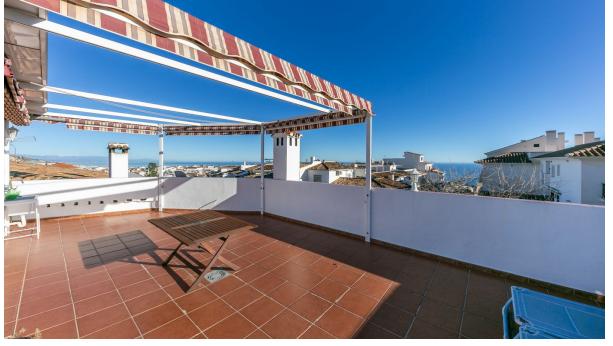

Spectacular corner townhouse in Benalmádena Pueblo with beautiful views and close to all amenities. It is distributed as follows: Ground Floor: Entrance hall, spacious living room with fireplace and access to a large terrace that runs along the front and side of the house, offering sea views. Large fully furnished independent kitchen with dining area. First floor: Large area ideal for office space, laundry room, storage room, or play area, and a large solarium terrace with spectacular views of the sea, the mountains, and the village. It has an individual garage with electric gate. Built area: 237m2. Including terraces of 26.86 and 46.16m2. Property tax (IBI): []381 per year. Community fees: []12 per month. Built year: 1975 (recent full renovation) Distances: Bars, restaurants, town hall, and health center less than a 2-minute walk away. Bus stop: Right outside. Beach: 2.6km. Access to AP7 highway: 2km. Airport: 15km.