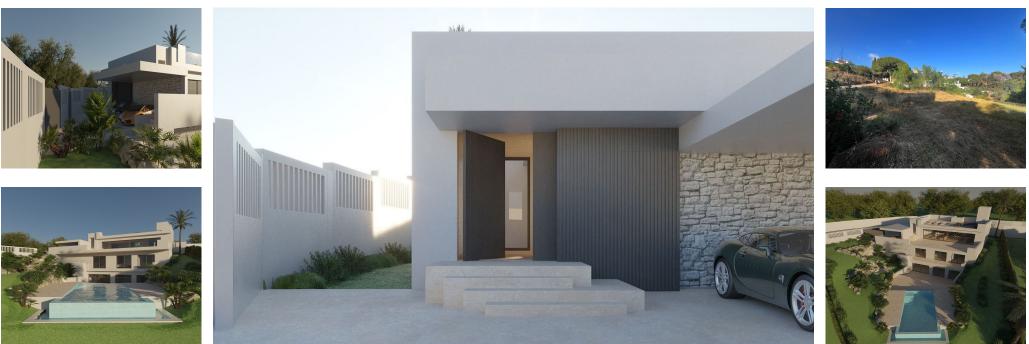

Sales - Plot - Elviria 525.000€ www.arbatestates.com +34 606 84 36 45 +34 602 51 80 97 info@arbatestates.com

Elviria

Plot

## 🔙 1127 m2

We are pleased to offer a plot fully prepared for construction, with an approved building license. This plot, located on a quiet street, is the perfect foundation for your dream home. -Sea Views: Enjoy partial sea views and the morning sun thanks to its east-facing orientation. -Utilities: All necessary connections, including electricity and water, are already in place. -Perfect Location: Situated in a peaceful area, yet conveniently close to all the amenities and infrastructure of Elviria. This location combines tranquility with convenience, offering the ideal setting for comfortable living. Don't miss the opportunity to build your perfect home in this beautiful area!