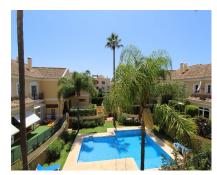

3

176 m2

250 m2

SEMI-DETACHED VILLA IN LOWER ELVIRIA! \*\*\*RARE OPPORTUNITY\*\*\* LOCATION! LOCATION!! Spacious Semi-Detached Villa in LOWER ELVIRIA in a very pritty and small gated & well kept Urbanisation of ONLY 10 Houses. Walking distance to all amenities (Elviria commercial centre) & the beach. On the ground floor you will find a good size living and dining room with a fireplace leading out to a private south facing tiled easy maintenance garden with Hot Tub, overlooking the community pool. Also on the same level you have a big kitchen with access to a patio terrace and a guest WC. On the first floor you have 3 good size bedrooms, 2 of them share one bathroom, The large master bedroom has a dressing area with plenty of wardrobes & an en-suite bathroom. 2 parking spaces in front of the house in the gated urbanisation. Right on the door step you have Santa Maria Golf & Country Club, a big park area with pine trees ideal for dog walking. 25 mins to Malaga Airport, 10 mins to Marbella centre. Dont miss out on this Opportunity!

Pool

Garden

Communal

Easy Maintenance

Private

Communal