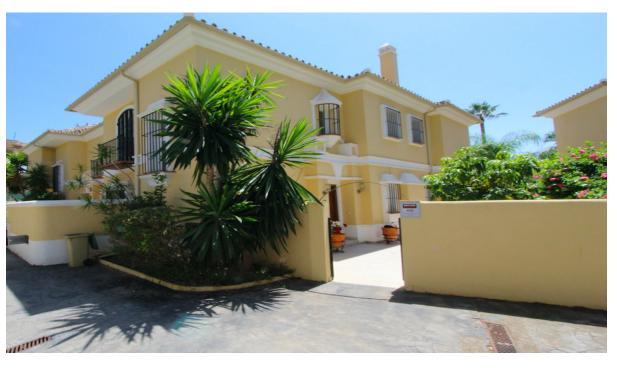

3

176 m2

250 m2

SEMI-DETACHED VILLA IN LOWER ELVIRIA! \*\*\*RARE OPPORTUNITY\*\*\* LOCATION! LOCATION!! Spacious Semi-Detached Villa in LOWER ELVIRIA in a very pritty and small gated & well kept Urbanisation of ONLY 10 Houses. Walking distance to all amenities (Elviria commercial centre) & the beach. On the ground floor you will find a good size living and dining room with a fireplace leading out to a private south facing tiled easy maintenance garden with Hot Tub, overlooking the community pool. Also on the same level you have a big kitchen with access to a patio terrace and a guest WC. On the first floor you have 3 good size bedrooms, 2 of them share one bathroom, The large master bedroom has a dressing area with plenty of wardrobes & an en-suite bathroom. 2 parking spaces in front of the house in the gated urbanisation. Right on the door step you have Santa Maria Golf & Country Club, a big park area with pine trees ideal for dog walking. 25 mins to Malaga Airport, 10 mins to Marbella centre. Dont miss out on this Opportunity!