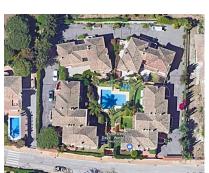

3

176 m2

250 m2

SEMI-DETACHED VILLA IN LOWER ELVIRIA! \*\*\*RARE OPPORTUNITY\*\*\* LOCATION! LOCATION!! Spacious Semi-Detached Villa in LOWER ELVIRIA in a very pritty and small gated & well kept Urbanisation of ONLY 10 Houses. Walking distance to all amenities (Elviria commercial centre) & the beach. On the ground floor you will find a good size living and dining room with a fireplace leading out to a private south facing tiled easy maintenance garden with Hot Tub, overlooking the community pool. Also on the same level you have a big kitchen with access to a patio terrace and a guest WC. On the first floor you have 3 good size bedrooms, 2 of them share one bathroom, The large master bedroom has a dressing area with plenty of wardrobes & an en-suite bathroom. 2 parking spaces in front of the house in the gated urbanisation. Right on the door step you have Santa Maria Golf & Country Club, a big park area with pine trees ideal for dog walking. 25 mins to Malaga Airport, 10 mins to Marbella centre. Dont miss out on this Opportunity!

Pool

Garden

Communal

Easy Maintenance

Private

Communal