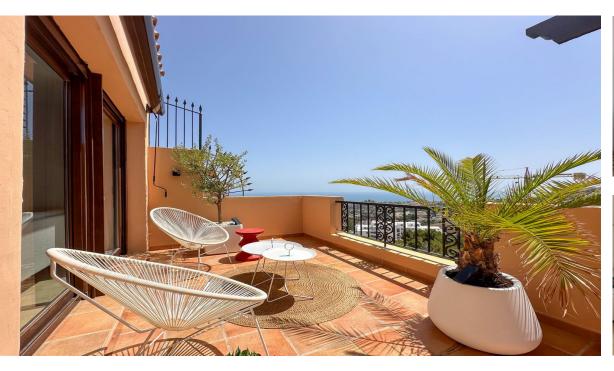

2

**Apartment** 

118 m2

Stunning sea views. The property is located in the area of Montealto in Benalmadena, an ideal area for those looking for an area with a lot of tranquility, but close to all the necessary services. The apartment is built in 2013, it has beautiful gardens, almost a jungle vibe, and a fantastic pool area. In the urbanisation you will also find a padle court and a gym. When entering the duplex apartment you will find a big living room connected to the kitchen with access to the terrace. A bedroom and a bathroom is also at the entrance level. On the first floor we have a bedroom with an ensuite bathroom and a terrace. It comes with one parking spot and a storage room