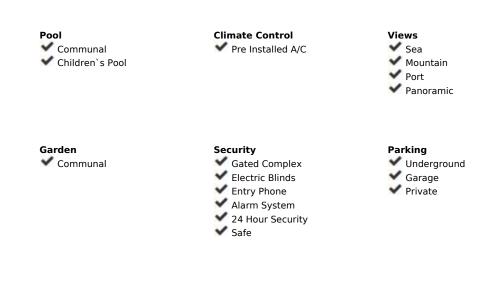

## Setting Condition Orientation Close To Golf South Excellent South West Close To Shops Close To Sea Close To Town ✓ Close To Schools Close To Marina Urbanisation Furniture Features Kitchen Fully Fitted ✓ Covered Terrace ✓ Not Furnished ✓ Lift Fitted Wardrobes ✓ Private Terrace ✓ Satellite TV **✓** Gym Paddle Tennis ✓ Storage Room ✓ Utility Room Ensuite Bathroom Marble Flooring ✓ Double Glazing Fiber Optic Utilities Category **✓** Resale Electricity ✓ Drinkable Water Telephone