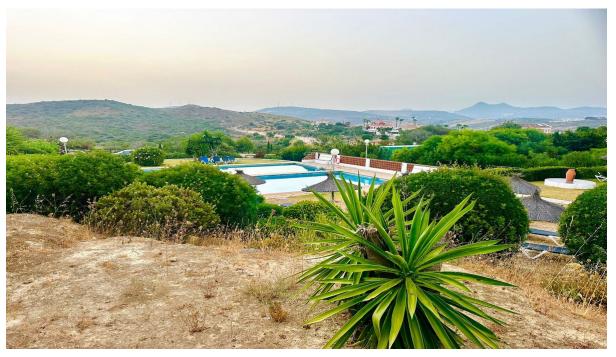

Sales - Plot - Estepona 155.000€ www.arbatestates.com +34 606 84 36 45 +34 602 51 80 97 info@arbatestates.com

Ref.-ID: R4799530 Estepona Plot

313 m2

313 m2

Two Fantastic Urban Plots for Sale in the Exclusive Urbanization Princesa Kristina (Manilva) A privileged location surrounded by peace, with supermarkets, restaurants, and gyms less than 5 minutes away, and just 3 minutes from the beach, parks, or mountains. \*Surface areas:\* 161m² and 152m². Possibility to build two semi-detached houses or a single-family home. Ideal for real estate investment or for building your dream home. The plots are part of an urbanization with a community pool, in a tranquil setting ideal for families. \*Quick access to the highway:\* Only 3 minutes away. \*Proximity to services:\* Supermarkets within 5 minutes. \*Close to the beach:\* Only 1 km away. \*Natural surroundings:\* 500 meters from the mountains, perfect for outdoor activities. \*Convenience:\* 15 minutes from Estepona and 5 minutes from Puerto de la Duquesa. \*Total Price:\* []160,000 for both plots. Community fees are []460 semi-annually