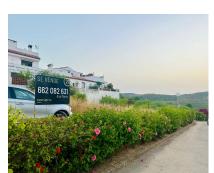

Sales - Plot - Estepona 155.000€ www.arbatestates.com +34 606 84 36 45 +34 602 51 80 97 info@arbatestates.com

Ref.-ID: R4799530 Estepona Plot

313 m2

313 m2

Two Fantastic Urban Plots for Sale in the Exclusive Urbanization Princesa Kristina (Manilva) A privileged location surrounded by peace, with supermarkets, restaurants, and gyms less than 5 minutes away, and just 3 minutes from the beach, parks, or mountains. \*Surface areas:\* 161m² and 152m². Possibility to build two semi-detached houses or a single-family home. Ideal for real estate investment or for building your dream home. The plots are part of an urbanization with a community pool, in a tranquil setting ideal for families. \*Quick access to the highway:\* Only 3 minutes away. \*Proximity to services:\* Supermarkets within 5 minutes. \*Close to the beach:\* Only 1 km away. \*Natural surroundings:\* 500 meters from the mountains, perfect for outdoor activities. \*Convenience:\* 15 minutes from Estepona and 5 minutes from Puerto de la Duquesa. \*Total Price:\* []160,000 for both plots. Community fees are []460 semi-annually