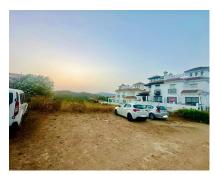

Sales - Plot - Estepona 155.000€ www.arbatestates.com +34 606 84 36 45 +34 602 51 80 97 info@arbatestates.com

Ref.-ID: R4799530 Estepona Plot

313 m2

313 m2

Two Fantastic Urban Plots for Sale in the Exclusive Urbanization Princesa Kristina (Manilva) A privileged location surrounded by peace, with supermarkets, restaurants, and gyms less than 5 minutes away, and just 3 minutes from the beach, parks, or mountains. \*Surface areas:\* 161m² and 152m². Possibility to build two semi-detached houses or a single-family home. Ideal for real estate investment or for building your dream home. The plots are part of an urbanization with a community pool, in a tranquil setting ideal for families. \*Quick access to the highway:\* Only 3 minutes away. \*Proximity to services:\* Supermarkets within 5 minutes. \*Close to the beach:\* Only 1 km away. \*Natural surroundings:\* 500 meters from the mountains, perfect for outdoor activities. \*Convenience:\* 15 minutes from Estepona and 5 minutes from Puerto de la Duquesa. \*Total Price:\* []160,000 for both plots. Community fees are []460 semi-annually