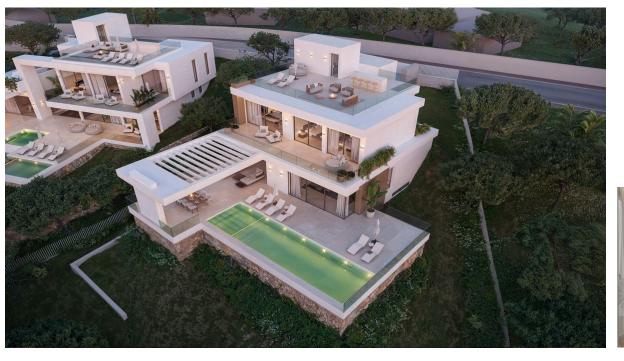

Sales - Plot - El Rosario 764.150€ www.arbatestates.com +34 606 84 36 45 +34 602 51 80 97 info@arbatestates.com

**Plot** 

Ref.-ID: R4800598

525 m2

El Rosario

Kosario

1531 m2

Great opportunity for your dream home in heart of Marbella EL ROSARIO VALLEY - Unique development project from one of the biggest development companies in Cost Del Sol. El Rosario Valley is situated in the heart of one of the most prestigious residential gated urbanizations in Marbella, with high security standards, newly built roads, surrounded by extended green areas, closely located to long beautiful Mediterranean beaches and beach clubs, restaurants shopping areas and 1-minute drive to Royal Tennis Club. The project includes 5 individual villas developed by one of the most celebrated architects of Marbella. The villas will have spectacular views on the mountain La Concha, the emblem of the Costa del Sol, and the sea views from the rooftop solarium terraces. Villa in the Los Plataneros street, El Rosario gated urbanization has total 1.531 m2, Built 525 sqm basement and 1st floor, plus additional terraces + solarium 347 sqm. Sold with building licence included. The project can be offered with a structure constructed at an additional cost.