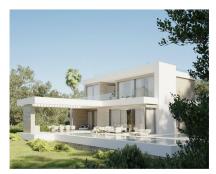

Sales - Plot - El Rosario 764.150€ www.arbatestates.com +34 606 84 36 45 +34 602 51 80 97 info@arbatestates.com

**Plot** 

Ref.-ID: R4800598

525 m2

El Rosario

Kosario

1531 m2

Great opportunity for your dream home in heart of Marbella EL ROSARIO VALLEY - Unique development project from one of the biggest development companies in Cost Del Sol. El Rosario Valley is situated in the heart of one of the most prestigious residential gated urbanizations in Marbella, with high security standards, newly built roads, surrounded by extended green areas, closely located to long beautiful Mediterranean beaches and beach clubs, restaurants shopping areas and 1-minute drive to Royal Tennis Club. The project includes 5 individual villas developed by one of the most celebrated architects of Marbella. The villas will have spectacular views on the mountain La Concha, the emblem of the Costa del Sol, and the sea views from the rooftop solarium terraces. Villa in the Los Plataneros street, El Rosario gated urbanization has total 1.531 m2, Built 525 sqm basement and 1st floor, plus additional terraces + solarium 347 sqm. Sold with building licence included. The project can be offered with a structure constructed at an additional cost.