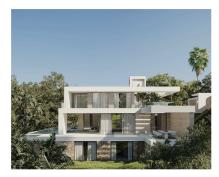

Sales - Plot - El Rosario 663.870€ www.arbatestates.com +34 606 84 36 45 +34 602 51 80 97 info@arbatestates.com

Ref.-ID: R4800622 El Rosario Plot

645 m2

1287 m2

Great opportunity for your dream home in heart of Marbella EL ROSARIO VALLEY - Unique development project from one of the biggest development companies in Cost Del Sol El Rosario Valley is situated in the heart of one of the most prestigious residential gated urbanizations in Marbella, with high security standards, newly built roads, surrounded by extended green areas, closely located to long beautiful Mediterranean beaches and beach clubs, restaurants shopping areas and 1-minute drive to Royal Tennis Club. The project includes 5 individual villas developed by one of the most celebrated architects of Marbella. The villas will have spectacular views on the mountain La Concha, the emblem of the Costa del Sol, and the sea views from the rooftop solarium terraces. Villa in the Los Plataneros street, El Rosario gated urbanization will have total 1.287 m2, Built 645 sqm basement and 1st floor, plus additional terraces + solarium 516 sqm. Sold with building licence included. The project can be offered with a structure constructed at an additional cost.