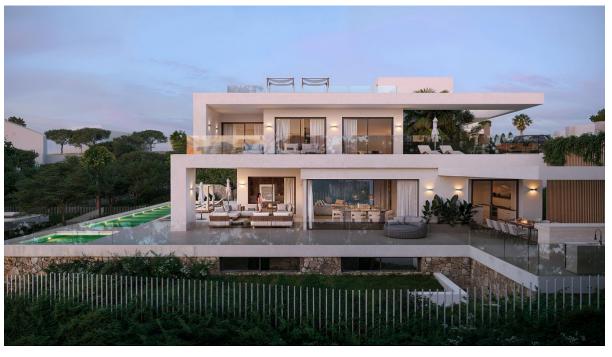

Sales - Plot - El Rosario 663.870€ www.arbatestates.com +34 606 84 36 45 +34 602 51 80 97 info@arbatestates.com

Ref.-ID: R4800622 El Rosario Plot

645 m2

1287 m2

Great opportunity for your dream home in heart of Marbella EL ROSARIO VALLEY - Unique development project from one of the biggest development companies in Cost Del Sol El Rosario Valley is situated in the heart of one of the most prestigious residential gated urbanizations in Marbella, with high security standards, newly built roads, surrounded by extended green areas, closely located to long beautiful Mediterranean beaches and beach clubs, restaurants shopping areas and 1-minute drive to Royal Tennis Club. The project includes 5 individual villas developed by one of the most celebrated architects of Marbella. The villas will have spectacular views on the mountain La Concha, the emblem of the Costa del Sol, and the sea views from the rooftop solarium terraces. Villa in the Los Plataneros street, El Rosario gated urbanization will have total 1.287 m2, Built 645 sqm basement and 1st floor, plus additional terraces + solarium 516 sqm. Sold with building licence included. The project can be offered with a structure constructed at an additional cost.