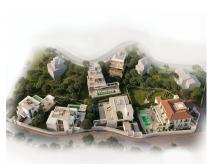

Sales - Plot - El Rosario 509.150€ www.arbatestates.com +34 606 84 36 45 +34 602 51 80 97 info@arbatestates.com

Ref.-ID: R4800631 El Rosario Plot

560 m<sup>2</sup>

889 m2

EL ROSARIO VALLEY - Unique development project from one of the biggest development companies in Cost Del Sol. El Rosario Valley is situated in the heart of one of the most prestigious residential gated urbanizations in Marbella, with high security standards, newly built roads, surrounded by extended green areas, closely located to long beautiful Mediterranean beaches and beach clubs, restaurants shopping areas and 1-minute drive to Royal Tennis Club. The project includes 5 individual villas developed by one of the most celebrated architects of Marbella. The villas will have spectacular views on the mountain La Concha, the emblem of the Costa del Sol, and the sea views from the rooftop solarium terraces. Villa in the Los Robles street, El Rosario gated urbanization will have total 889 m2, Built 560 sqm basement and 1st floor, plus additional terraces + solarium 424 sqm. Sold with building licence included. The project can be offered with a structure constructed at an additional cost.