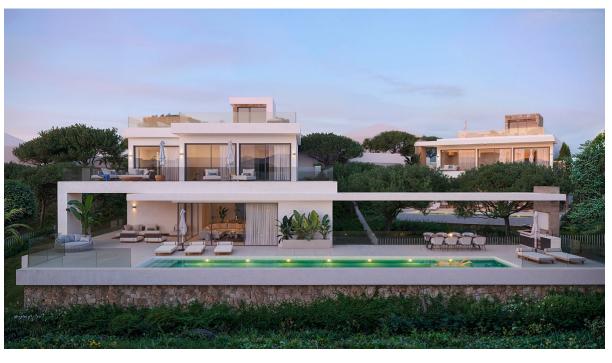

Sales - Plot - El Rosario 509.150€ www.arbatestates.com +34 606 84 36 45 +34 602 51 80 97 info@arbatestates.com

Ref.-ID: R4800631 El Rosario Plot

560 m<sup>2</sup>

889 m2

EL ROSARIO VALLEY - Unique development project from one of the biggest development companies in Cost Del Sol. El Rosario Valley is situated in the heart of one of the most prestigious residential gated urbanizations in Marbella, with high security standards, newly built roads, surrounded by extended green areas, closely located to long beautiful Mediterranean beaches and beach clubs, restaurants shopping areas and 1-minute drive to Royal Tennis Club. The project includes 5 individual villas developed by one of the most celebrated architects of Marbella. The villas will have spectacular views on the mountain La Concha, the emblem of the Costa del Sol, and the sea views from the rooftop solarium terraces. Villa in the Los Robles street, El Rosario gated urbanization will have total 889 m2, Built 560 sqm basement and 1st floor, plus additional terraces + solarium 424 sqm. Sold with building licence included. The project can be offered with a structure constructed at an additional cost.