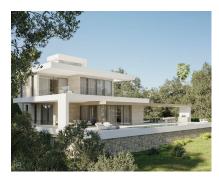

Sales - Plot - El Rosario 509.150€ www.arbatestates.com +34 606 84 36 45 +34 602 51 80 97 info@arbatestates.com

Ref.-ID: R4800631 El Rosario Plot

560 m<sup>2</sup>

889 m2

EL ROSARIO VALLEY - Unique development project from one of the biggest development companies in Cost Del Sol. El Rosario Valley is situated in the heart of one of the most prestigious residential gated urbanizations in Marbella, with high security standards, newly built roads, surrounded by extended green areas, closely located to long beautiful Mediterranean beaches and beach clubs, restaurants shopping areas and 1-minute drive to Royal Tennis Club. The project includes 5 individual villas developed by one of the most celebrated architects of Marbella. The villas will have spectacular views on the mountain La Concha, the emblem of the Costa del Sol, and the sea views from the rooftop solarium terraces. Villa in the Los Robles street, El Rosario gated urbanization will have total 889 m2, Built 560 sqm basement and 1st floor, plus additional terraces + solarium 424 sqm. Sold with building licence included. The project can be offered with a structure constructed at an additional cost.