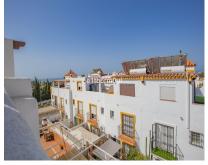

House

103 m2

This townhouse is located in a quiet residential area of Marbella, close to amenities and the beach. The property offers spacious accommodation over 4 floors. This property is ideal for families. From the street there is a pedestrian gate and an automatic garage door to access the property. This area is private and has extra storage cupboards installed on its perimeter. From the front door leading into the hallway, we move into the living-dining room area from where you can access a large terrace with BBQ area at the back of the house. The fully fitted modern kitchen is enclosed and on this floor there is also a guest WC. From the ground floor there is a staircase leading to the first floor where we find the master ensuite bedroom, with shower room, dressing area and its own private terrace. Also on this floor there are two guest bedrooms, one of which is used as a walk-in wardrobe, and the other as an office, they share a bathroom. One floor up we find a small room, the laundry room and a large solarium. The basement level offers a large multi-use room with a window currently used as a gym. It also has built-in storage. The property has air conditioning and solar panels to heat the water. Situated close to shops and the vibrant town centre, this property offers easy access to local amenities. The urban views from the property, combined with partial sea views, create a serene environment. The private car parking area adds an extra layer of convenience, ensuring secure parking for residents. This townhouse presents a unique opportunity to enjoy the best of Marbella living.