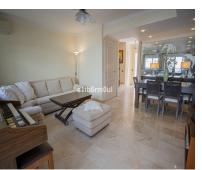

House

103 m2

This townhouse is located in a quiet residential area of Marbella, close to amenities and the beach. The property offers spacious accommodation over 4 floors. This property is ideal for families. From the street there is a pedestrian gate and an automatic garage door to access the property. This area is private and has extra storage cupboards installed on its perimeter. From the front door leading into the hallway, we move into the living-dining room area from where you can access a large terrace with BBQ area at the back of the house. The fully fitted modern kitchen is enclosed and on this floor there is also a guest WC. From the ground floor there is a staircase leading to the first floor where we find the master ensuite bedroom, with shower room, dressing area and its own private terrace. Also on this floor there are two guest bedrooms, one of which is used as a walk-in wardrobe, and the other as an office, they share a bathroom. One floor up we find a small room, the laundry room and a large solarium. The basement level offers a large multi-use room with a window currently used as a gym. It also has built-in storage. The property has air conditioning and solar panels to heat the water. Situated close to shops and the vibrant town centre, this property offers easy access to local amenities. The urban views from the property, combined with partial sea views, create a serene environment. The private car parking area adds an extra layer of convenience, ensuring secure parking for residents. This townhouse presents a unique opportunity to enjoy the best of Marbella living.