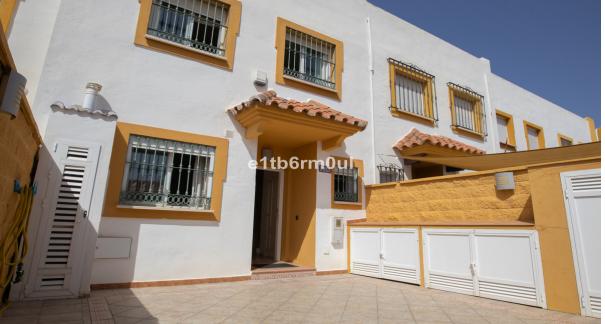

House

103 m2

This townhouse is located in a quiet residential area of Marbella, close to amenities and the beach. The property offers spacious accommodation over 4 floors. This property is ideal for families. From the street there is a pedestrian gate and an automatic garage door to access the property. This area is private and has extra storage cupboards installed on its perimeter. From the front door leading into the hallway, we move into the living-dining room area from where you can access a large terrace with BBQ area at the back of the house. The fully fitted modern kitchen is enclosed and on this floor there is also a guest WC. From the ground floor there is a staircase leading to the first floor where we find the master ensuite bedroom, with shower room, dressing area and its own private terrace. Also on this floor there are two guest bedrooms, one of which is used as a walk-in wardrobe, and the other as an office, they share a bathroom. One floor up we find a small room, the laundry room and a large solarium. The basement level offers a large multi-use room with a window currently used as a gym. It also has built-in storage. The property has air conditioning and solar panels to heat the water. Situated close to shops and the vibrant town centre, this property offers easy access to local amenities. The urban views from the property, combined with partial sea views, create a serene environment. The private car parking area adds an extra layer of convenience, ensuring secure parking for residents. This townhouse presents a unique opportunity to enjoy the best of Marbella living.