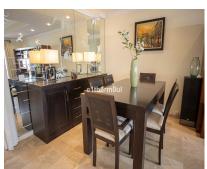

House

103 m2

This townhouse is located in a quiet residential area of Marbella, close to amenities and the beach. The property offers spacious accommodation over 4 floors. This property is ideal for families. From the street there is a pedestrian gate and an automatic garage door to access the property. This area is private and has extra storage cupboards installed on its perimeter. From the front door leading into the hallway, we move into the living-dining room area from where you can access a large terrace with BBQ area at the back of the house. The fully fitted modern kitchen is enclosed and on this floor there is also a guest WC. From the ground floor there is a staircase leading to the first floor where we find the master ensuite bedroom, with shower room, dressing area and its own private terrace. Also on this floor there are two guest bedrooms, one of which is used as a walk-in wardrobe, and the other as an office, they share a bathroom. One floor up we find a small room, the laundry room and a large solarium. The basement level offers a large multi-use room with a window currently used as a gym. It also has built-in storage. The property has air conditioning and solar panels to heat the water. Situated close to shops and the vibrant town centre, this property offers easy access to local amenities. The urban views from the property, combined with partial sea views, create a serene environment. The private car parking area adds an extra layer of convenience, ensuring secure parking for residents. This townhouse presents a unique opportunity to enjoy the best of Marbella living.