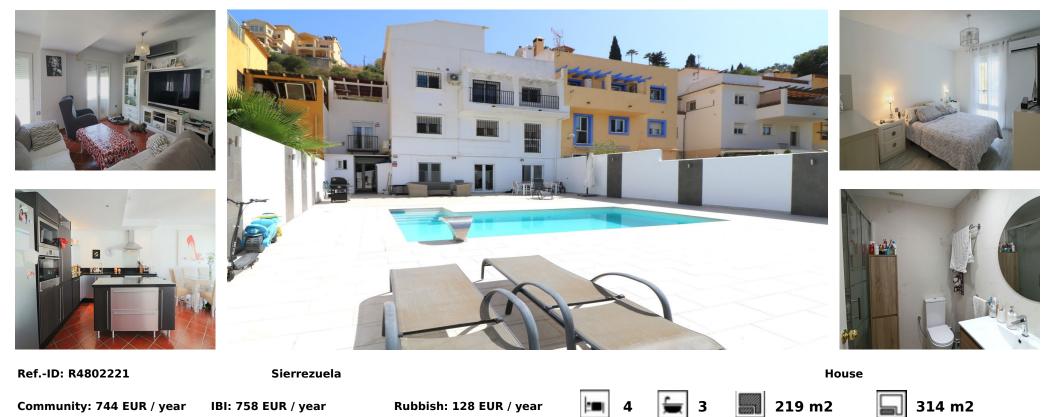

Sales - House - Sierrezuela 470.000€ www.arbatestates.com +34 606 84 36 45 +34 602 51 80 97 info@arbatestates.com

Magnificent 4 bedroom semi-detached house with a magnificent private swimming pool situated in the Urbanization La Sierrezuela, Mijas, very close to the centre of Fuengirola. The property is distributed over 4 floors. On the ground floor there is a spacious entrance hall, a bright living-dining room with fireplace and terrace, a fully equipped traditional kitchen and a guest toilet. On the lower floor there are 4 bedrooms and two bathrooms, one of them en suite to the master bedroom. On the second floor there is a large open space that offers a second living room with a modern fully equipped kitchen and a dining room, all with access to the pool area with a large terraced garden of more than 150 m2. On this same floor there is a pantry room and a covered storage area. On the roof there is a large terrace-solarium and a room for laundry and storage. In the entrance area of the house we can enjoy another large terrace with a barbecue area. The parking is indoor covered with capacity for a large vehicle. It is also possible to park outside. This property is very close to several public and public schools, shopping centres and local shops, public transport, hospitals and only 2 km from the beaches of Fuengirola. This is a unique opportunity to acquire a large detached property with a large private swimming pool at a price of less than  $\Box 500.000$ ,- in the most sought after area of Fuengirola.