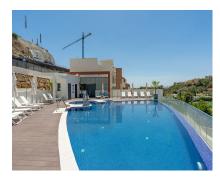

Rubbish: 28 EUR / year

130 m<sup>2</sup>

This brand new (2020 build), modern 3-bedroom, 2-bathroom apartment is situated in the luxury complex of Alborada Homes with an elevator. It's situated in Benahavis with good road access to San Pedro de Alcantara, Puerto Banus and the AP-7 and A7. At a couple of minutes drive you will reach Monte Halcones, where you find a supermarket, pharmacy and various restaurants. The property has a stylish modern black kitchen with Bosch equipment. From the big sunny terrace, you will have lovely green views of the mountain. One parking space is included, as is a storage room. This beautifully maintained complex offers a decked pool area with sun loungers, parasols and a disabled chair into the pool. The secure, gated community offers garage parking and a gym.

| Setting Close To Golf Urbanisation | Condition Excellent  | Pool Communal      | Climate Control Air Conditioning                    | Views  Mountain Panoramic Garden    | Features Covered Terrace Lift Fitted Wardrobes Private Terrace Gym Storage Room Ensuite Bathroom Double Glazing |
|------------------------------------|----------------------|--------------------|-----------------------------------------------------|-------------------------------------|-----------------------------------------------------------------------------------------------------------------|
| Furniture Fully Furnished Optional | Kitchen Fully Fitted | Garden<br>Communal | Security Gated Complex Entry Phone 24 Hour Security | Parking Underground Garage Communal | Utilities Electricity Drinkable Water                                                                           |
| Category Luxury Resale             |                      |                    |                                                     |                                     |                                                                                                                 |