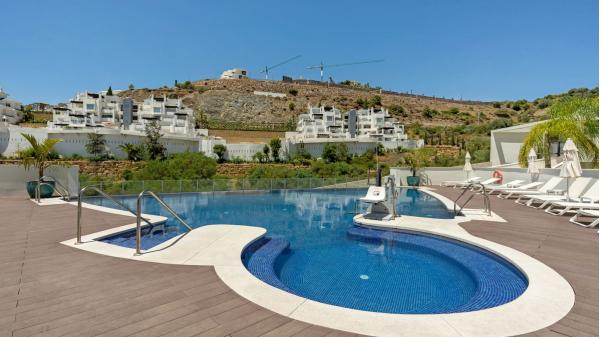

Rubbish: 28 EUR / year

130 m<sup>2</sup>

This brand new (2020 build), modern 3-bedroom, 2-bathroom apartment is situated in the luxury complex of Alborada Homes with an elevator. It's situated in Benahavis with good road access to San Pedro de Alcantara, Puerto Banus and the AP-7 and A7. At a couple of minutes drive you will reach Monte Halcones, where you find a supermarket, pharmacy and various restaurants. The property has a stylish modern black kitchen with Bosch equipment. From the big sunny terrace, you will have lovely green views of the mountain. One parking space is included, as is a storage room. This beautifully maintained complex offers a decked pool area with sun loungers, parasols and a disabled chair into the pool. The secure, gated community offers garage parking and a gym.

| Setting Close To Golf Urbanisation | Condition Excellent  | Pool Communal      | Climate Control Air Conditioning                    | Views  Mountain Panoramic Garden    | Features Covered Terrace Lift Fitted Wardrobes Private Terrace Gym Storage Room Ensuite Bathroom Double Glazing |
|------------------------------------|----------------------|--------------------|-----------------------------------------------------|-------------------------------------|-----------------------------------------------------------------------------------------------------------------|
| Furniture Fully Furnished Optional | Kitchen Fully Fitted | Garden<br>Communal | Security Gated Complex Entry Phone 24 Hour Security | Parking Underground Garage Communal | Utilities Electricity Drinkable Water                                                                           |
| Category Luxury Resale             |                      |                    |                                                     |                                     |                                                                                                                 |