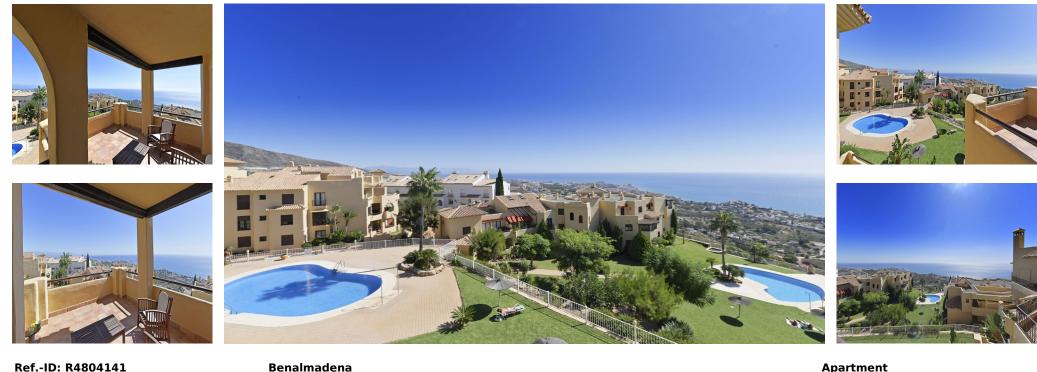

## Community: 2,160 EUR / year

Apartment

140 m2

PENTHOUSE DUPLEX with magnificent sea views and South-East orientation. Located in a specially designed complex with 2 swimming pools and large garden areas. It has on the entrance floor, hall, kitchen with utility room, 2 bedrooms, 1 complete bathroom and a spacious living room with access to a south-east facing terrace with panoramic views to the sea and the communal garden. Upstairs is the master bedroom with dressing room, en suite bathroom and private terrace. It has a private parking space in the communal covered parking and a storage room of about 11 m2. A few minutes walking distance to BENALMADENA PUEBLO and less than 5 minutes drive to the access to the A-7 and the beach.

| Setting<br>Close To Golf<br>Close To Sea<br>Close To Town<br>Close To Schools<br>Close To Marina<br>Urbanisation                                                                                                       | Orientation South East     | Condition<br>Good       | Pool<br>Communal   | Climate Control                          | Views<br>Sea<br>Mountain<br>Garden<br>Pool |
|------------------------------------------------------------------------------------------------------------------------------------------------------------------------------------------------------------------------|----------------------------|-------------------------|--------------------|------------------------------------------|--------------------------------------------|
| Features<br>Covered Terrace<br>Lift<br>Fitted Wardrobes<br>Near Transport<br>Private Terrace<br>Storage Room<br>Utility Room<br>Ensuite Bathroom<br>Double Glazing<br>Near Church<br>Fiber Optic<br>Category<br>Resale | Furniture<br>Not Furnished | Kitchen<br>Fully Fitted | Garden<br>Communal | Security<br>Gated Complex<br>Entry Phone | Parking<br>Communal<br>Private             |