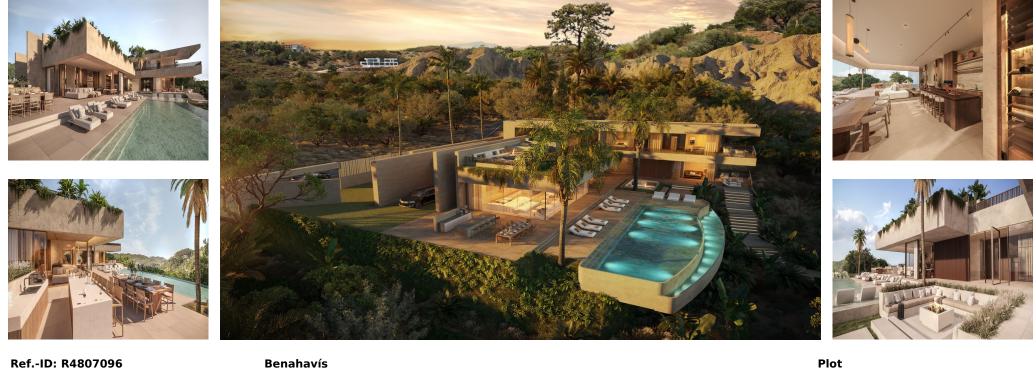

Sales - Plot - Benahavís 1.750.000€ www.arbatestates.com +34 606 84 36 45 +34 602 51 80 97 info@arbatestates.com

Community: 3,240 EUR / year

Benanavis

IBI: 1,391 EUR / year

**4927 m2** 

UNIQUE PLOT WITH PROJECT AND LICENSE IN MARBELLA CLUB GOLF Discover this extraordinary 4,927 m<sup>2</sup> plot & project with a granted building license in the heart of in the exclusive Marbella Club Golf Resort, offering stunning sea views extending to the African coast. The plot includes a state-of-the-art villa project designed by Archidom Architects, with a building permit and ready for construction of a luxury villa with 737 m<sup>2</sup> of living space plus terraces, 6 bedrooms, 8 bathrooms, a cinema room, gym, sauna, and more. Marbella Club Golf is one of Spain's most exclusive urbanizations, featuring a gated community with robust security. The world-class golf course exceeds expectations, and the Riding Stables, host of the Spanish Show Jumping Championships, offer exciting activities for horse enthusiasts. The charming thatched Marbella Club House overlooks the golf courses, providing a perfect setting to relax and enjoy. The resort's restaurant is celebrated for its exceptional service and cuisine. Plot Price: 1.750.000[]. Estimated Building Cost: 2.500.000[]. Exit Price: 7.000.000[]