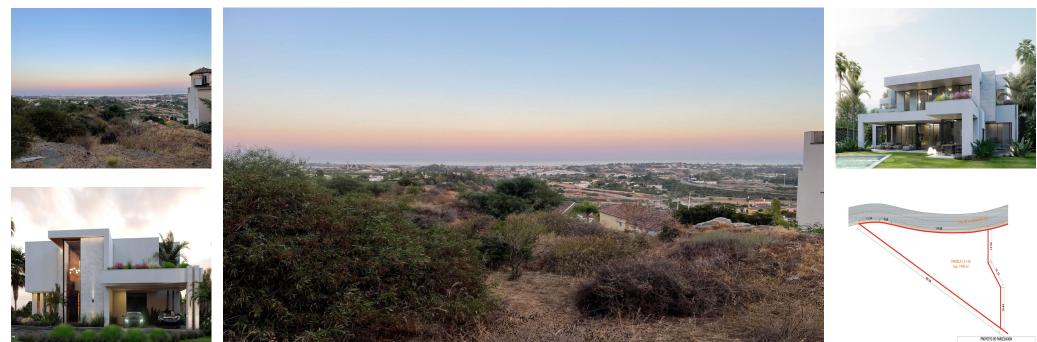

Sales - Plot - Benahavís 749.000€

www.arbatestates.com  $+34\ 606\ 84\ 36\ 45$ +34 602 51 80 97 info@arbatestates.com

Benahavís

544 m2

Location: Benahavis, Puerto Del Almendro, gated community - La Resina with sea views and license to build in place Spacious plot located in a privileged position, ideal for those seeking the best of both worlds: peace, tranquility, and panoramic views of the surrounding landscape, along with sea views, yet very close to all amenities. The proximity to San Pedro and Puerto Banús ensures easy and guick access to a wide range of services, shops, restaurants, and entertainment options. The development is distinguished by its high security standards, featuring barriers and surveillance cameras at the entrance, providing a safe and exclusive environment for its residents. Additionally, the area is surrounded by lush green spaces and natural trails, offering a perfect setting to enjoy outdoor activities and nature. This unique enclave combines the serenity of a tranquil retreat with the convenience of being close to everything needed for a comfortable and sophisticated life. Perfect for building your dream home in an environment of unparalleled luxury and security.