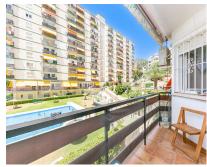

\_

30 m2

**Apartment** 

Investment opportunity with tourist license on place! Nice apartment on the second line of the beach next to Parque de la Paloma in Benalmadena. It is distributed in a living room with an open-plan kitchen, 1 bedroom with built-in wardrobes, 1 bathroom and a large terrace with a view of the garden and the pool. Community with concierge, a communal pool and lifts. IBI: 242 per year. Garbage: 172 per year. Community: 80 mensuales. Built size: 30m2. Distance: Beach: 180mts. Parque de la Paloma: 140mts. Bus stop: m80mts. Train station: 1.5km.