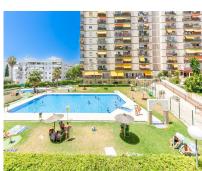

\_

30 m2

**Apartment** 

Investment opportunity with tourist license on place! Nice apartment on the second line of the beach next to Parque de la Paloma in Benalmadena. It is distributed in a living room with an open-plan kitchen, 1 bedroom with built-in wardrobes, 1 bathroom and a large terrace with a view of the garden and the pool. Community with concierge, a communal pool and lifts. IBI: 242 per year. Garbage: 172 per year. Community: 80 mensuales. Built size: 30m2. Distance: Beach: 180mts. Parque de la Paloma: 140mts. Bus stop: m80mts. Train station: 1.5km.