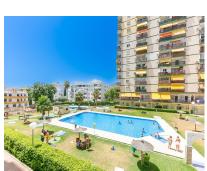

\_

30 m2

**Apartment** 

Investment opportunity with tourist license on place! Nice apartment on the second line of the beach next to Parque de la Paloma in Benalmadena. It is distributed in a living room with an open-plan kitchen, 1 bedroom with built-in wardrobes, 1 bathroom and a large terrace with a view of the garden and the pool. Community with concierge, a communal pool and lifts. IBI: 242 per year. Garbage: 172 per year. Community: 80 mensuales. Built size: 30m2. Distance: Beach: 180mts. Parque de la Paloma: 140mts. Bus stop: m80mts. Train station: 1.5km.