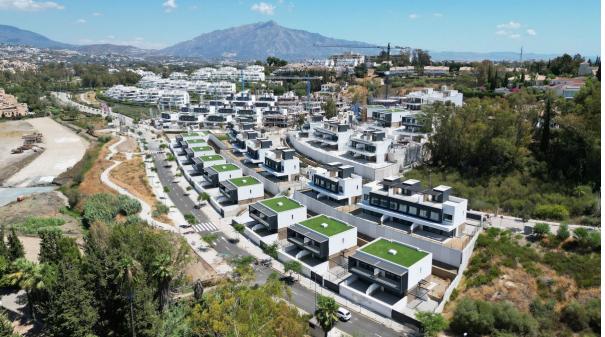

Sales - House - Estepona 775.000€

www.arbatestates.com +34 606 84 36 45 +34 602 51 80 97 info@arbatestates.com

Ref.-ID: R4808620 **Estepona** House

131 m2

232 m2

\*BRAND NEW RESALE SEMI-DETACHED VILLA IN ATALAYA, ESTEPONA\* Unique Opportunity! A newly built semi-detached villa with 3 bedrooms in the prestigious Serene Atalaya urbanization of Estepona. This west-facing home features a spacious outdoor area perfect for enjoying the sun year-round, making it ideal for families and outdoor enthusiasts. The location is unbeatable: right next to Atalaya Golf & Country Club and El Campanario Clubhouse, and just minutes from shopping areas and less than 10 minutes drive to Puerto Banús. Living here means being close to the best services and leisure options on the Costa del Sol, while enjoying the peace and exclusivity of a prime setting. The villa has been constructed with high-quality materials from the renowned brand GUNNI & TRENTINO, ensuring durability, style, and comfort in every detail. Additionally, this property offers excellent potential for value appreciation, making it a smart investment in one of the most sought-after destinations on the Costa del Sol. Don't miss out on this opportunity to acquire a luxury villa in a prime location! Contact us for more information and to schedule a viewing.