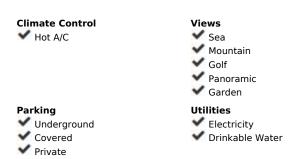

Rubbish: 80 EUR / year

142 m2

We present a charming and bright apartment in Calanova Golf, a beautiful urbanization that surrounds the Golf Course, with a club house where you can enjoy its wonderful restaurant, just 5 minutes from La Cala de Mijas, and in 3 minutes by car you will be at the Sea side. The apartment consists of two bedrooms with fitted wardrobes and two bathrooms, one of them en suite, all exterior. From a 30m2 living room you access a 22m2 terrace where you can enjoy endless evenings with wonderful views of the urbanization's gardens, the sea and, of course, the golf course (Calanova Golf). Furnished and fully equipped kitchen, marble floors, hot/cold air conditioning ducts, alarm, satellite TV, access adapted for the disabled, alarm. Additionally, the house has a garage and storage room with easy access included in the price. Large common areas, large gardens, five swimming pools with a bar included, What more can you ask of the property? A VISIT

| Setting Frontline Golf Close To Golf Urbanisation | Orientation South        |
|---------------------------------------------------|--------------------------|
| Features Covered Terrace                          | Furniture  Not Furnished |
| Lift Fitted Wardrobes                             |                          |
| Private Terrace Satellite TV                      |                          |
| Storage Room Access for people with reduced       |                          |
| mobility  Marble Flooring                         |                          |
| Double Glazing                                    |                          |