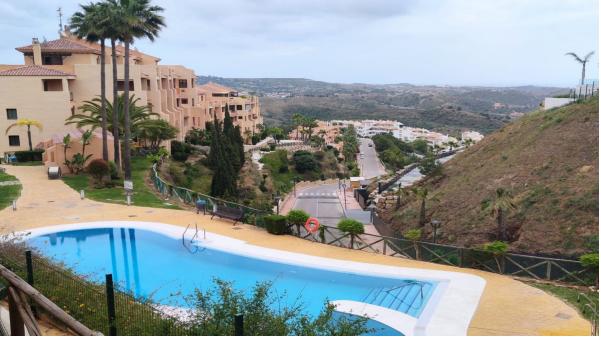

Rubbish: 80 EUR / year

142 m2

We present a charming and bright apartment in Calanova Golf, a beautiful urbanization that surrounds the Golf Course, with a club house where you can enjoy its wonderful restaurant, just 5 minutes from La Cala de Mijas, and in 3 minutes by car you will be at the Sea side. The apartment consists of two bedrooms with fitted wardrobes and two bathrooms, one of them en suite, all exterior. From a 30m2 living room you access a 22m2 terrace where you can enjoy endless evenings with wonderful views of the urbanization's gardens, the sea and, of course, the golf course (Calanova Golf). Furnished and fully equipped kitchen, marble floors, hot/cold air conditioning ducts, alarm, satellite TV, access adapted for the disabled, alarm. Additionally, the house has a garage and storage room with easy access included in the price. Large common areas, large gardens, five swimming pools with a bar included, What more can you ask of the property? A VISIT