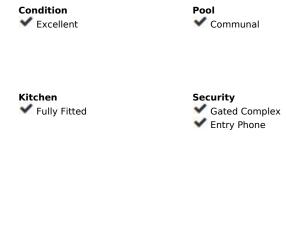

Rubbish: 80 EUR / year

142 m2

We present a charming and bright apartment in Calanova Golf, a beautiful urbanization that surrounds the Golf Course, with a club house where you can enjoy its wonderful restaurant, just 5 minutes from La Cala de Mijas, and in 3 minutes by car you will be at the Sea side. The apartment consists of two bedrooms with fitted wardrobes and two bathrooms, one of them en suite, all exterior. From a 30m2 living room you access a 22m2 terrace where you can enjoy endless evenings with wonderful views of the urbanization's gardens, the sea and, of course, the golf course (Calanova Golf). Furnished and fully equipped kitchen, marble floors, hot/cold air conditioning ducts, alarm, satellite TV, access adapted for the disabled, alarm. Additionally, the house has a garage and storage room with easy access included in the price. Large common areas, large gardens, five swimming pools with a bar included, What more can you ask of the property? A VISIT

| Setting Frontline Golf Close To Golf Urbanisation | Orientation South        |
|---------------------------------------------------|--------------------------|
| Features Covered Terrace                          | Furniture  Not Furnished |
| Lift Fitted Wardrobes                             |                          |
| Private Terrace Satellite TV                      |                          |
| Storage Room Access for people with reduced       |                          |
| mobility  Marble Flooring                         |                          |
| Double Glazing                                    |                          |