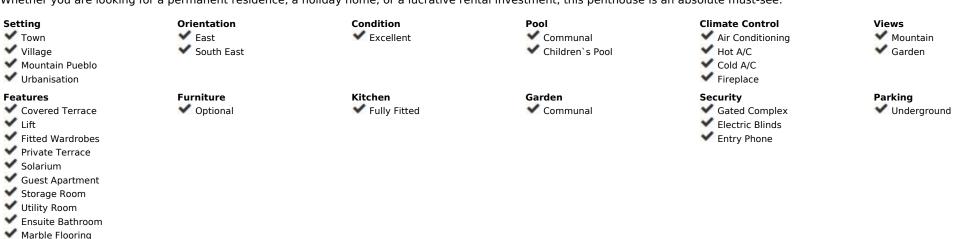

\_

3.5

**Apartment** 

165 m2

This absolutely stunning four-bedroom duplex penthouse apartment is located in the heart of the picturesque village of Benahavís, a true gem on the Costa del Sol. The property offers a spacious and naturally bright layout, perfectly designed to take advantage of the breathtaking views of the surrounding Angosturas Canyon and mountains. The main level of the apartment welcomes you with a well-appointed kitchen, a guest WC, and a generously sized living room complete with a cozy fireplace. This space opens onto a beautiful terrace with a built in BBQ and provides fabulous views over Benahavis Parque Torre Leonera and further onto the mountains. Three double bedrooms, main en-suite and a family bathroom complete this level, providing ample space for family and guests. Venture upstairs to discover a rooftop terrace that offers even more stunning panoramic views of the mountains. This level also includes a fully independent guest apartment, which can be accessed externally, making it ideal for visiting friends or family, or as a rental investment. The guest apartment features a comfortable lounge, a modern, fully fitted kitchen, a bedroom, and a full bathroom with a walk-in shower. The thoughtful design of this space allows for complete privacy, if required, for occupants of the main apartment and the upstairs guest apartment when both areas are occupied. The penthouse is set within a gated and very private community of just 27 apartments, ensuring exclusivity and tranquility. The community boasts a beautiful onsite swimming pool, surrounded by meticulously manicured gardens and a charming fruit orchard reserved exclusively for owners. Benahavís, known as the culinary hotspot of the Costa del Sol, is just seven kilometers from the sea and a short drive from San Pedro, Estepona, Puerto Banús, and Marbella. This location offers an exceptional lifestyle with easy access to a wide range of golf courses, beaches, shops, schools, restaurants, nightlife, and sports facilities. For golf enthusiasts, nine of the 60 golf cour