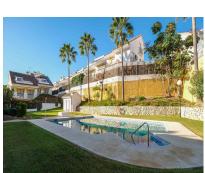

Ļ

House

235 m2

This beautiful semi-detached house is located in the Olisol Urbanization, at the entrance to Sierrezuela. Its magnificent location allows you to disconnect from the city but at the same time have everything at hand: restaurants, shops, schools, bus stops, etc. It is divided into 4 floors. In the lower part is the garage with capacity for two cars, woodshed and a storage room. On the first floor there is a spacious living room, with access to a covered terrace and access to the upper park of the urbanization. There is also a toilet and a fully equipped kitchen next to a very cozy porch where you can spend the hot summer nights having a drink with friends. The second floor is composed of 3 bedrooms and two bathrooms. The main room with an en-suite bathroom. On the top floor, we can find a room, a small office with a bookcase and a laundry room. The house is located in a very quiet gated community, with a community pool open all year round and green areas.