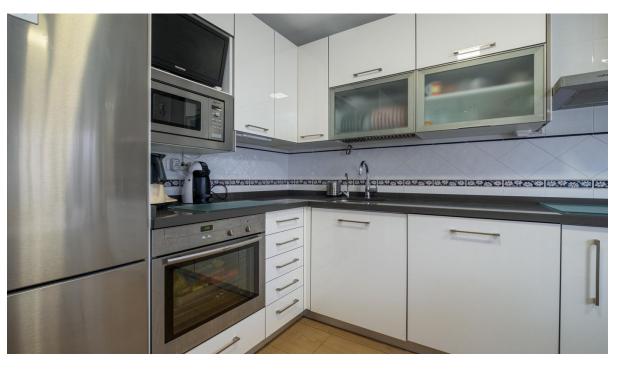

Ļ

House

235 m2

This beautiful semi-detached house is located in the Olisol Urbanization, at the entrance to Sierrezuela. Its magnificent location allows you to disconnect from the city but at the same time have everything at hand: restaurants, shops, schools, bus stops, etc. It is divided into 4 floors. In the lower part is the garage with capacity for two cars, woodshed and a storage room. On the first floor there is a spacious living room, with access to a covered terrace and access to the upper park of the urbanization. There is also a toilet and a fully equipped kitchen next to a very cozy porch where you can spend the hot summer nights having a drink with friends. The second floor is composed of 3 bedrooms and two bathrooms. The main room with an en-suite bathroom. On the top floor, we can find a room, a small office with a bookcase and a laundry room. The house is located in a very quiet gated community, with a community pool open all year round and green areas.