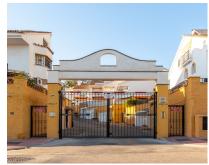

Ļ

House

235 m2

This beautiful semi-detached house is located in the Olisol Urbanization, at the entrance to Sierrezuela. Its magnificent location allows you to disconnect from the city but at the same time have everything at hand: restaurants, shops, schools, bus stops, etc. It is divided into 4 floors. In the lower part is the garage with capacity for two cars, woodshed and a storage room. On the first floor there is a spacious living room, with access to a covered terrace and access to the upper park of the urbanization. There is also a toilet and a fully equipped kitchen next to a very cozy porch where you can spend the hot summer nights having a drink with friends. The second floor is composed of 3 bedrooms and two bathrooms. The main room with an en-suite bathroom. On the top floor, we can find a room, a small office with a bookcase and a laundry room. The house is located in a very quiet gated community, with a community pool open all year round and green areas.