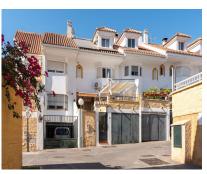

Ļ

House

235 m2

This beautiful semi-detached house is located in the Olisol Urbanization, at the entrance to Sierrezuela. Its magnificent location allows you to disconnect from the city but at the same time have everything at hand: restaurants, shops, schools, bus stops, etc. It is divided into 4 floors. In the lower part is the garage with capacity for two cars, woodshed and a storage room. On the first floor there is a spacious living room, with access to a covered terrace and access to the upper park of the urbanization. There is also a toilet and a fully equipped kitchen next to a very cozy porch where you can spend the hot summer nights having a drink with friends. The second floor is composed of 3 bedrooms and two bathrooms. The main room with an en-suite bathroom. On the top floor, we can find a room, a small office with a bookcase and a laundry room. The house is located in a very quiet gated community, with a community pool open all year round and green areas.