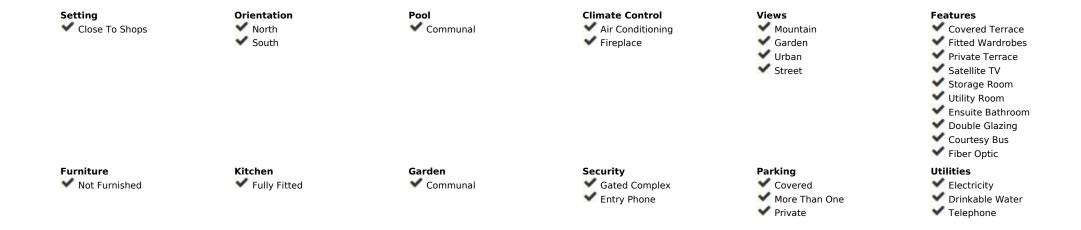

Ļ

House

235 m2

This beautiful semi-detached house is located in the Olisol Urbanization, at the entrance to Sierrezuela. Its magnificent location allows you to disconnect from the city but at the same time have everything at hand: restaurants, shops, schools, bus stops, etc. It is divided into 4 floors. In the lower part is the garage with capacity for two cars, woodshed and a storage room. On the first floor there is a spacious living room, with access to a covered terrace and access to the upper park of the urbanization. There is also a toilet and a fully equipped kitchen next to a very cozy porch where you can spend the hot summer nights having a drink with friends. The second floor is composed of 3 bedrooms and two bathrooms. The main room with an en-suite bathroom. On the top floor, we can find a room, a small office with a bookcase and a laundry room. The house is located in a very quiet gated community, with a community pool open all year round and green areas.