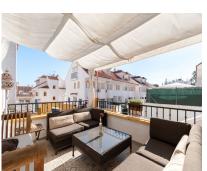

Ļ

House

235 m2

This beautiful semi-detached house is located in the Olisol Urbanization, at the entrance to Sierrezuela. Its magnificent location allows you to disconnect from the city but at the same time have everything at hand: restaurants, shops, schools, bus stops, etc. It is divided into 4 floors. In the lower part is the garage with capacity for two cars, woodshed and a storage room. On the first floor there is a spacious living room, with access to a covered terrace and access to the upper park of the urbanization. There is also a toilet and a fully equipped kitchen next to a very cozy porch where you can spend the hot summer nights having a drink with friends. The second floor is composed of 3 bedrooms and two bathrooms. The main room with an en-suite bathroom. On the top floor, we can find a room, a small office with a bookcase and a laundry room. The house is located in a very quiet gated community, with a community pool open all year round and green areas.