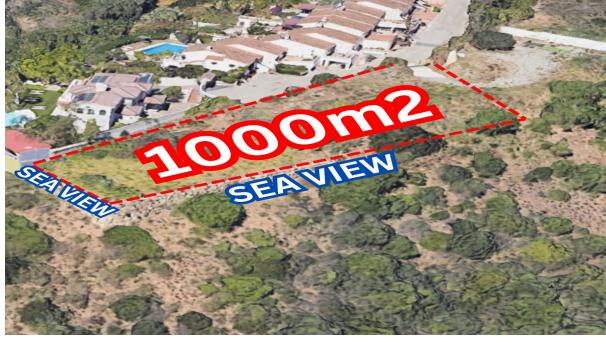

Sales - Plot - Estepona 255.000€ www.arbatestates.com +34 606 84 36 45 +34 602 51 80 97

Ref.-ID: R4812751 Estepona Plot

1000 m2

Unique Opportunity in Estepona: We present an exclusive urban plot of 1,000 m², located in the prestigious Puerto Romano Urbanization. This plot stands out for its privileged south orientation and its position at the end of the street, offering privacy and tranquility. Highlights: Completely Flat Surface: The plot has been leveled and an impressive breakwater wall has been built that not only ensures the stability of the land, but also enhances the panoramic sea views, extending over 180 degrees. Strategic Location: Just three minutes from the Equestrian School, five minutes from the Laguna Beach beach club and ten minutes from the center of Estepona, combining convenience and accessibility with a serene and exclusive environment. Urban Development in Process: The urbanization is in the final phase of consolidation after years of meticulous management. With the budget approved by the residents' board and the municipal approval, the plans for the adaptation of infrastructures through the Cooperation system by the Estepona Town Hall are being finalized. It is anticipated that, once these procedures are completed and the contract with the urbanizing company is approved, the licenses for new construction and reforms that were paralyzed will be reactivated, opening new opportunities for investors and builders. Land Potential: This plot is ideal for both investors looking to develop an exclusive residential project, as well as for those who wish to build the house of their dreams in a privileged environment with sea views. \*\*Do not miss this investment opportunity in one of the most exclusive residential areas in the world.