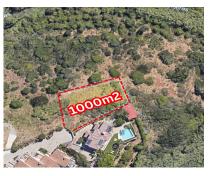

Sales - Plot - Estepona 255.000€ www.arbatestates.com +34 606 84 36 45 +34 602 51 80 97

Ref.-ID: R4812751 Estepona Plot

1000 m2

Unique Opportunity in Estepona: We present an exclusive urban plot of 1,000 m², located in the prestigious Puerto Romano Urbanization. This plot stands out for its privileged south orientation and its position at the end of the street, offering privacy and tranquility. Highlights: Completely Flat Surface: The plot has been leveled and an impressive breakwater wall has been built that not only ensures the stability of the land, but also enhances the panoramic sea views, extending over 180 degrees. Strategic Location: Just three minutes from the Equestrian School, five minutes from the Laguna Beach beach club and ten minutes from the center of Estepona, combining convenience and accessibility with a serene and exclusive environment. Urban Development in Process: The urbanization is in the final phase of consolidation after years of meticulous management. With the budget approved by the residents' board and the municipal approval, the plans for the adaptation of infrastructures through the Cooperation system by the Estepona Town Hall are being finalized. It is anticipated that, once these procedures are completed and the contract with the urbanizing company is approved, the licenses for new construction and reforms that were paralyzed will be reactivated, opening new opportunities for investors and builders. Land Potential: This plot is ideal for both investors looking to develop an exclusive residential project, as well as for those who wish to build the house of their dreams in a privileged environment with sea views. \*\*Do not miss this investment opportunity in one of the most exclusive residential areas in the world.