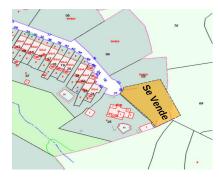

Sales - Plot - Estepona 255.000€ www.arbatestates.com +34 606 84 36 45 +34 602 51 80 97

Ref.-ID: R4812751 Estepona Plot

1000 m2

Unique Opportunity in Estepona: We present an exclusive urban plot of 1,000 m², located in the prestigious Puerto Romano Urbanization. This plot stands out for its privileged south orientation and its position at the end of the street, offering privacy and tranquility. Highlights: Completely Flat Surface: The plot has been leveled and an impressive breakwater wall has been built that not only ensures the stability of the land, but also enhances the panoramic sea views, extending over 180 degrees. Strategic Location: Just three minutes from the Equestrian School, five minutes from the Laguna Beach beach club and ten minutes from the center of Estepona, combining convenience and accessibility with a serene and exclusive environment. Urban Development in Process: The urbanization is in the final phase of consolidation after years of meticulous management. With the budget approved by the residents' board and the municipal approval, the plans for the adaptation of infrastructures through the Cooperation system by the Estepona Town Hall are being finalized. It is anticipated that, once these procedures are completed and the contract with the urbanizing company is approved, the licenses for new construction and reforms that were paralyzed will be reactivated, opening new opportunities for investors and builders. Land Potential: This plot is ideal for both investors looking to develop an exclusive residential project, as well as for those who wish to build the house of their dreams in a privileged environment with sea views. \*\*Do not miss this investment opportunity in one of the most exclusive residential areas in the world.

Urbanisation