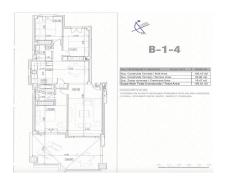

3

**Apartment** 

105 m2

Location: Soto Marbella, Spain (Near La Mairena) Description: This stunning 3-bedroom apartment offers the perfect blend of luxury and convenience. Enjoy breathtaking panoramic views of the sea, forest, and hills from your private 32-square-meter terrace. Key Features: Prime Location: Situated just 15 minutes away from the vibrant town of Marbella and the charming coastal village of La Cala de Mijas. Conveniently located 25 minutes from Malaga Airport. Free Access to Amenities: Enjoy year-round free access to the Soto Marbella 9-hole golf course, gym, spa, and clubhouse, all just 10 minutes away from the apartment. Spacious Living: With a total built area of 137 square meters, this apartment provides ample space for comfortable living. Master Suite: The master bedroom features an en-suite bathroom for added privacy and convenience. Stunning Views: Immerse yourself in the beauty of the Mediterranean with panoramic views of the sea, forest, and hills. Number of Bathrooms: 2 Kitchen Features: Modern, fully equipped Additional Amenities: Swimming pool and parking Interior Design: Furnished in a classy style