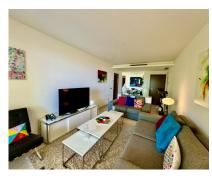

3

**Apartment** 

105 m2

Location: Soto Marbella, Spain (Near La Mairena) Description: This stunning 3-bedroom apartment offers the perfect blend of luxury and convenience. Enjoy breathtaking panoramic views of the sea, forest, and hills from your private 32-square-meter terrace. Key Features: Prime Location: Situated just 15 minutes away from the vibrant town of Marbella and the charming coastal village of La Cala de Mijas. Conveniently located 25 minutes from Malaga Airport. Free Access to Amenities: Enjoy year-round free access to the Soto Marbella 9-hole golf course, gym, spa, and clubhouse, all just 10 minutes away from the apartment. Spacious Living: With a total built area of 137 square meters, this apartment provides ample space for comfortable living. Master Suite: The master bedroom features an en-suite bathroom for added privacy and convenience. Stunning Views: Immerse yourself in the beauty of the Mediterranean with panoramic views of the sea, forest, and hills. Number of Bathrooms: 2 Kitchen Features: Modern, fully equipped Additional Amenities: Swimming pool and parking Interior Design: Furnished in a classy style