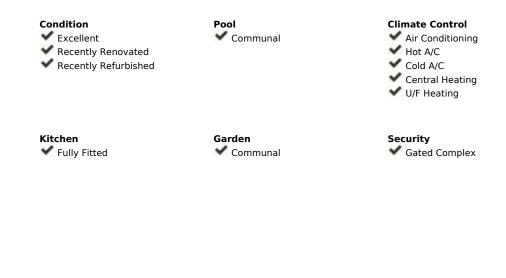

## Setting Orientation ▼ Frontline Golf South East South Country South West Close To Golf Close To Forest Urbanisation Furniture Features Covered Terrace ✓ Fully Furnished Lift Fitted Wardrobes ✓ Private Terrace ✓ Satellite TV ✓ WiFi **✓** Gym Marble Flooring **M** Barbeque Category Utilities Electricity Luxury ✓ Drinkable Water

Views

Sea

Mountain

Country

Forest
Street
Parking

Panoramic
Pool

Communal