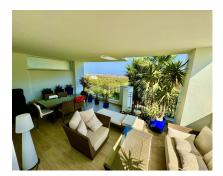

3

**Apartment** 

105 m2

Location: Soto Marbella, Spain (Near La Mairena) Description: This stunning 3-bedroom apartment offers the perfect blend of luxury and convenience. Enjoy breathtaking panoramic views of the sea, forest, and hills from your private 32-square-meter terrace. Key Features: Prime Location: Situated just 15 minutes away from the vibrant town of Marbella and the charming coastal village of La Cala de Mijas. Conveniently located 25 minutes from Malaga Airport. Free Access to Amenities: Enjoy year-round free access to the Soto Marbella 9-hole golf course, gym, spa, and clubhouse, all just 10 minutes away from the apartment. Spacious Living: With a total built area of 137 square meters, this apartment provides ample space for comfortable living. Master Suite: The master bedroom features an en-suite bathroom for added privacy and convenience. Stunning Views: Immerse yourself in the beauty of the Mediterranean with panoramic views of the sea, forest, and hills. Number of Bathrooms: 2 Kitchen Features: Modern, fully equipped Additional Amenities: Swimming pool and parking Interior Design: Furnished in a classy style