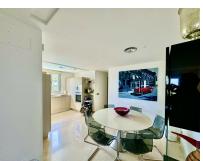

3

**Apartment** 

105 m2

Location: Soto Marbella, Spain (Near La Mairena) Description: This stunning 3-bedroom apartment offers the perfect blend of luxury and convenience. Enjoy breathtaking panoramic views of the sea, forest, and hills from your private 32-square-meter terrace. Key Features: Prime Location: Situated just 15 minutes away from the vibrant town of Marbella and the charming coastal village of La Cala de Mijas. Conveniently located 25 minutes from Malaga Airport. Free Access to Amenities: Enjoy year-round free access to the Soto Marbella 9-hole golf course, gym, spa, and clubhouse, all just 10 minutes away from the apartment. Spacious Living: With a total built area of 137 square meters, this apartment provides ample space for comfortable living. Master Suite: The master bedroom features an en-suite bathroom for added privacy and convenience. Stunning Views: Immerse yourself in the beauty of the Mediterranean with panoramic views of the sea, forest, and hills. Number of Bathrooms: 2 Kitchen Features: Modern, fully equipped Additional Amenities: Swimming pool and parking Interior Design: Furnished in a classy style