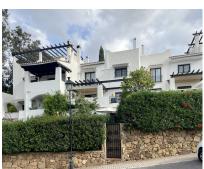

OPPORTUNITY. Duplex Penthouse with magnificent Solarium next to Puerto Banús. Marbella. Great opportunity to acquire a penthouse in the well-known Club Sierra urbanization, ideal for tennis lovers, as it is located in front of the famous Manolo Santana Tennis Club, and just 5 minutes by car from Puerto Banús, the beach, 3 minutes from supermarkets, and 10 from Marbella Centre. It is an urbanization built in an Andalusian village style, with wonderful gardens and common areas, it has a gym, large swimming pool with solarium area, celebration area with dining room, pingpong table, barbecue, and restaurant next to the pool. This penthouse has 155m2 of construction plus a magnificent solarium of approximately 30m2. On the first floor with stairs, at the entrance of the apartment we find a hall and a toilet, from here we access the spacious living room with fireplace that leads to a first terrace with views of the golf course and green areas, from the dining area It leads to the kitchen with views of the gardens. Going up to the first floor we have two large en-suite bedrooms, and from this floor, going up some outdoor stairs, we access the magnificent solarium with barbecue overlooking the golf course and gardens. The house is in good condition but would benefit from a renovation to modernize it. Community expenses include water supply and internet connection. URGENT SALE OFFERS ARE BEING HEARD.