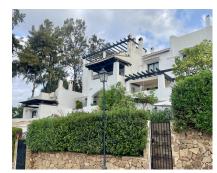

OPPORTUNITY. Duplex Penthouse with magnificent Solarium next to Puerto Banús. Marbella. Great opportunity to acquire a penthouse in the well-known Club Sierra urbanization, ideal for tennis lovers, as it is located in front of the famous Manolo Santana Tennis Club, and just 5 minutes by car from Puerto Banús, the beach, 3 minutes from supermarkets, and 10 from Marbella Centre. It is an urbanization built in an Andalusian village style, with wonderful gardens and common areas, it has a gym, large swimming pool with solarium area, celebration area with dining room, pingpong table, barbecue, and restaurant next to the pool. This penthouse has 155m2 of construction plus a magnificent solarium of approximately 30m2. On the first floor with stairs, at the entrance of the apartment we find a hall and a toilet, from here we access the spacious living room with fireplace that leads to a first terrace with views of the golf course and green areas, from the dining area It leads to the kitchen with views of the gardens. Going up to the first floor we have two large en-suite bedrooms, and from this floor, going up some outdoor stairs, we access the magnificent solarium with barbecue overlooking the golf course and gardens. The house is in good condition but would benefit from a renovation to modernize it. Community expenses include water supply and internet connection. URGENT SALE OFFERS ARE BEING HEARD.