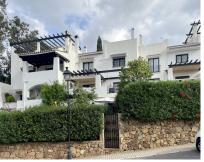

OPPORTUNITY. Duplex Penthouse with magnificent Solarium next to Puerto Banús. Marbella. Great opportunity to acquire a penthouse in the well-known Club Sierra urbanization, ideal for tennis lovers, as it is located in front of the famous Manolo Santana Tennis Club, and just 5 minutes by car from Puerto Banús, the beach, 3 minutes from supermarkets, and 10 from Marbella Centre. It is an urbanization built in an Andalusian village style, with wonderful gardens and common areas, it has a gym, large swimming pool with solarium area, celebration area with dining room, pingpong table, barbecue, and restaurant next to the pool. This penthouse has 155m2 of construction plus a magnificent solarium of approximately 30m2. On the first floor with stairs, at the entrance of the apartment we find a hall and a toilet, from here we access the spacious living room with fireplace that leads to a first terrace with views of the golf course and green areas, from the dining area It leads to the kitchen with views of the gardens. Going up to the first floor we have two large en-suite bedrooms, and from this floor, going up some outdoor stairs, we access the magnificent solarium with barbecue overlooking the golf course and gardens. The house is in good condition but would benefit from a renovation to modernize it. Community expenses include water supply and internet connection. URGENT SALE OFFERS ARE BEING HEARD.