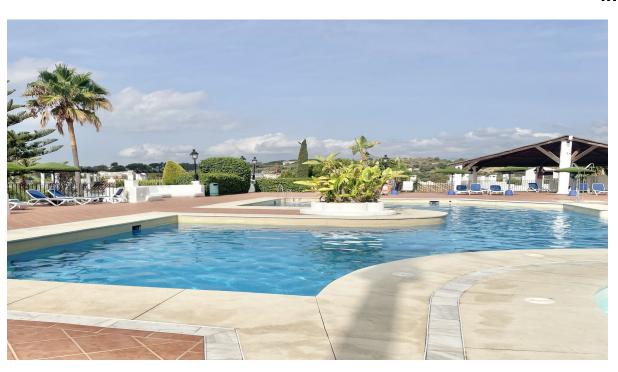

OPPORTUNITY. Duplex Penthouse with magnificent Solarium next to Puerto Banús. Marbella. Great opportunity to acquire a penthouse in the well-known Club Sierra urbanization, ideal for tennis lovers, as it is located in front of the famous Manolo Santana Tennis Club, and just 5 minutes by car from Puerto Banús, the beach, 3 minutes from supermarkets, and 10 from Marbella Centre. It is an urbanization built in an Andalusian village style, with wonderful gardens and common areas, it has a gym, large swimming pool with solarium area, celebration area with dining room, pingpong table, barbecue, and restaurant next to the pool. This penthouse has 155m2 of construction plus a magnificent solarium of approximately 30m2. On the first floor with stairs, at the entrance of the apartment we find a hall and a toilet, from here we access the spacious living room with fireplace that leads to a first terrace with views of the golf course and green areas, from the dining area It leads to the kitchen with views of the gardens. Going up to the first floor we have two large en-suite bedrooms, and from this floor, going up some outdoor stairs, we access the magnificent solarium with barbecue overlooking the golf course and gardens. The house is in good condition but would benefit from a renovation to modernize it. Community expenses include water supply and internet connection. URGENT SALE OFFERS ARE BEING HEARD.