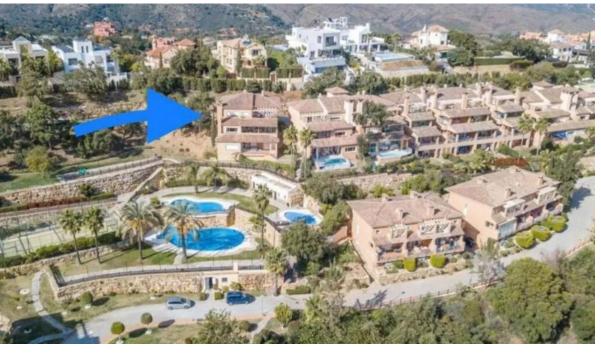

Rubbish: 200 EUR / year

140 m2

40 m2

This apartment was built in 2009, is situated within the 'El Vicario Ill' urbanisation which is part of the prestigious La Mairena area. This apartment is situated in the sole building within the El Vicario Urbanisation that consists of only three apartments. The proximity to the German School Malaga and the private school Ecos makes this house particularly attractive for families with school-age children. Meticulously maintained by its original owner, this property offers even more with its tourist license, showcasing a successful rental history. Offering mountain views, Marbella Sun Apartment – lush garden and sea view is an accommodation located in Ojén, 4 km from La Cala Golf and 28 km from Plaza de Espana. This apartment features a private pool, a garden, barbecue facilities, free WiFi and free private parking. The air-conditioned apartment consists of 2 bedrooms, a living room, a fully equipped kitchen with a fridge and a coffee machine, and 2 bathrooms with a bidet and a shower. A flat-screen TV and DVD player are provided. This is an extremely high quality apartment, which has the added benefits of car parking, separate store room, paddle tennis and communal swimming pools. There is an outdoor swimming pool and a terrace at this property and guests can go hiking nearby. Benalmadena Puerto Marina is 32 km from the apartment, while Automobile and Fashion Museum is 46 km away. The nearest airport is Malaga Airport, 44 km from Marbella Sun Apartment – lush garden and sea view. These ground floor properties also have a private garden where some of the neighbours have made a private swimming pool plus there is a hidden space in the foundations of the building to make extra rooms.