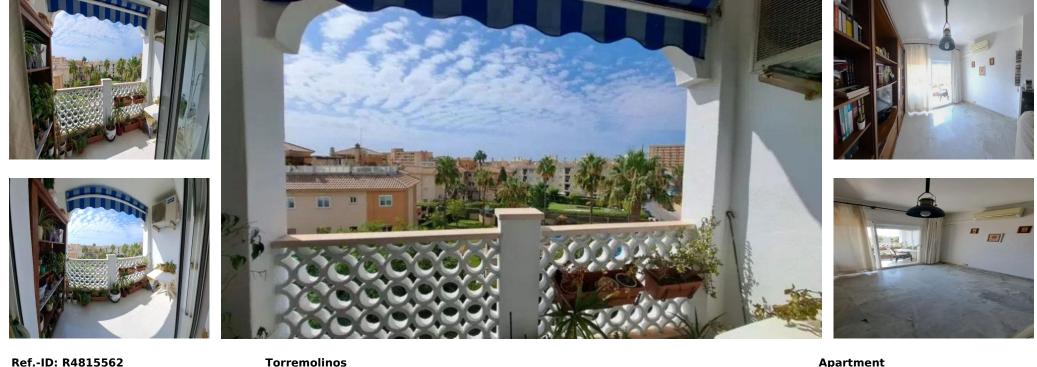

## Community: 1,068 EUR / year

80 m2

UNIQUE OPPORTUNITY! This property offers a privileged location with stunning sea views and a strategic distribution that optimises every space. It is distributed in a spacious living room, a kitchen, two bedrooms, a glazed laundry room, a bathroom and a terrace. It also includes amenities such as a garage, storage room, swimming pool and an openplan communal area. The facade has been recently painted, which adds value to the property. Amenities: Less than 10 minutes away there are supermarkets such as Mercadona, Carrefour, Aldi and Dia, as well as bars, nurseries, school, high school, beach, pharmacy, dog park and a petrol station. The location has excellent transport links, with a train and bus stop less than 10 minutes away and 20 minutes from the centre of Malaga, Fuengirola and the airport. Leisure: The property is situated in a quiet area but with easy access to entertainment options such as Aquapark, municipal swimming pool, ice rinks, paddle tennis (Patronato Municipal), bars, cafes, Puerto Marina and the Plaza Mayor shopping centre. Don't miss the opportunity and ask for more information!

| Setting<br>Close To Port<br>Close To Shops<br>Close To Sea<br>Close To Town<br>Close To Schools<br>Urbanisation | Orientation<br>✓ South    | Condition<br>Good  | Pool<br>✓ Communal        | Climate Control     | Views<br>Sea<br>Panoramic |
|-----------------------------------------------------------------------------------------------------------------|---------------------------|--------------------|---------------------------|---------------------|---------------------------|
| Features<br>Lift<br>Fitted Wardrobes<br>Near Transport<br>Private Terrace                                       | Kitchen<br>✓ Fully Fitted | Garden<br>Communal | Security<br>Gated Complex | Parking<br>✔ Garage | Category<br>Investment    |