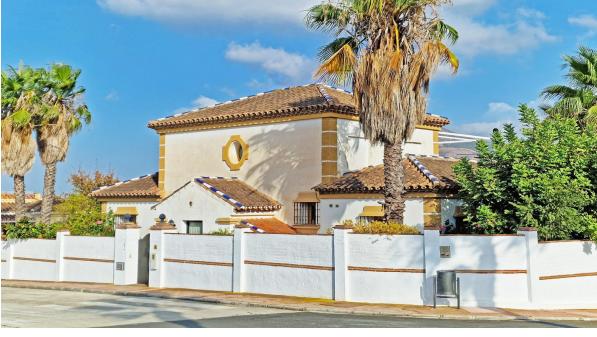

286 m2

House

600 m2

This independent villa, situated in one of the most sought-after urbanizations between Alhaurín el Grande and Coín, boasts a charming corner plot complete with a swimming pool. Positioned to the south, the villa, along with its front garden and pool, enjoys stunning, unobstructed views of the surrounding mountains. While the property does require some renovation, its 335m² of built space, including a large basement, offers immense potential to transform it into a magnificent family home. The spacious living and dining area, adjacent to the kitchen, presents an excellent opportunity for modern open-plan living if desired. The ground floor features two generously sized bedrooms and two bathrooms, while the upper floor offers two additional bedrooms that share a bathroom and have access to an expansive open terrace. The basement is a versatile space with great potential, featuring direct access from both the garage and a separate entrance from the garden. Whether you envision a cinema room, gym, entertainment area, additional bedrooms, or even an independent apartment, the possibilities are endless. The swimming pool, which requires a complete renovation, could easily be covered and heated for year-round enjoyment. Additional features include installed air conditioning and a central heating system, although the latter needs a new pump. Priced attractively for its prime location, this villa represents a fantastic opportunity to create a home that reflects your personal style in a tranquil, well-established urbanization. Conveniently located close to the village center, it's just a 15-minute drive to the beaches of La Cala de Mijas and 20 minutes from Málaga. Experience the best of both worlds—countryside living with easy access to everything you need.