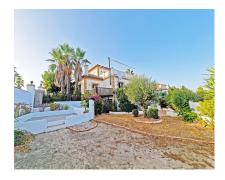

286 m2

House

600 m2

This independent villa, situated in one of the most sought-after urbanizations between Alhaurín el Grande and Coín, boasts a charming corner plot complete with a swimming pool. Positioned to the south, the villa, along with its front garden and pool, enjoys stunning, unobstructed views of the surrounding mountains. While the property does require some renovation, its 335m² of built space, including a large basement, offers immense potential to transform it into a magnificent family home. The spacious living and dining area, adjacent to the kitchen, presents an excellent opportunity for modern open-plan living if desired. The ground floor features two generously sized bedrooms and two bathrooms, while the upper floor offers two additional bedrooms that share a bathroom and have access to an expansive open terrace. The basement is a versatile space with great potential, featuring direct access from both the garage and a separate entrance from the garden. Whether you envision a cinema room, gym, entertainment area, additional bedrooms, or even an independent apartment, the possibilities are endless. The swimming pool, which requires a complete renovation, could easily be covered and heated for year-round enjoyment. Additional features include installed air conditioning and a central heating system, although the latter needs a new pump. Priced attractively for its prime location, this villa represents a fantastic opportunity to create a home that reflects your personal style in a tranquil, well-established urbanization. Conveniently located close to the village center, it's just a 15-minute drive to the beaches of La Cala de Mijas and 20 minutes from Málaga. Experience the best of both worlds—countryside living with easy access to everything you need.