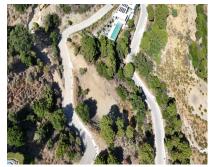

Sales - Plot - Benahavís 595.000€ www.arbatestates.com +34 606 84 36 45 +34 602 51 80 97 info@arbatestates.com

**Plot** 

Ref.-ID: R4821799 Benahavís

2975 m2

PRIME MONTE MAYOR RESIDENTIAL PLOT WITH BREATHTAKING VIEWS Discover this exceptional 2.975 square-meter plot, available for purchase with villa construction permission to build 771 square-meter in the highly sought-after Monte Mayor urbanization. This expansive plot offers stunning panoramic views of the Mediterranean. With a buildability of 12.5% as per planning regulations, this site is perfect for your luxury property. Our design ensures that each plot retains its natural charm, providing owners with ample space and unparalleled privacy. Monte Mayor is renowned for its breathtaking natural beauty and top-notch amenities, including 24-hour security. Despite its serene setting, the plot is conveniently accessible, just a 15-minute drive from the bustling hub of Puerto Banús, 25 minutes from Marbella, and less than 45 minutes from Málaga Airport.