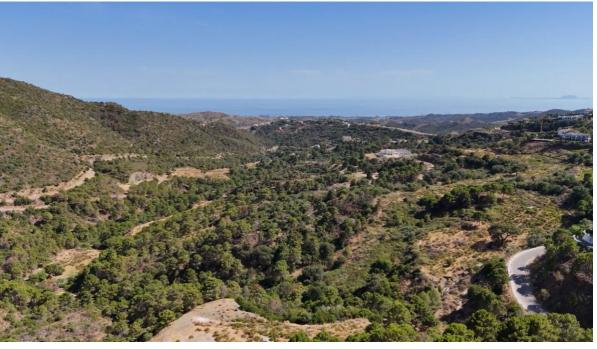

Sales - Plot - Benahavís 595.000€ www.arbatestates.com +34 606 84 36 45 +34 602 51 80 97 info@arbatestates.com

**Plot** 

Ref.-ID: R4821799 Benahavís

2975 m2

PRIME MONTE MAYOR RESIDENTIAL PLOT WITH BREATHTAKING VIEWS Discover this exceptional 2.975 square-meter plot, available for purchase with villa construction permission to build 771 square-meter in the highly sought-after Monte Mayor urbanization. This expansive plot offers stunning panoramic views of the Mediterranean. With a buildability of 12.5% as per planning regulations, this site is perfect for your luxury property. Our design ensures that each plot retains its natural charm, providing owners with ample space and unparalleled privacy. Monte Mayor is renowned for its breathtaking natural beauty and top-notch amenities, including 24-hour security. Despite its serene setting, the plot is conveniently accessible, just a 15-minute drive from the bustling hub of Puerto Banús, 25 minutes from Marbella, and less than 45 minutes from Málaga Airport.