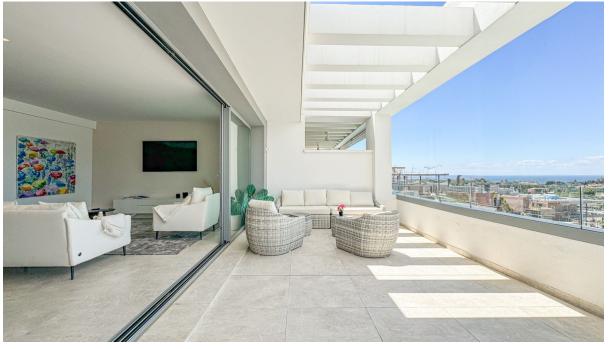

**Apartment** 

The contemporary 3-bedroom duplex penthouse with terrace and roof terrace - both with panoramic views of the mountains and the Mediterranean - is located in one of the most sought-after locations surrounded by the fairways of the Santa Clara Golf Course and just a few minutes drive to beautiful sandy beaches and all amenities. The west-facing penthouse on the Santa Clara Golf Course will fascinate you with picturesque sunsets. The floor-to-ceiling panoramic windows of the open-plan living room with dining area and fully equipped kitchen offer you fantastic views of the mountains and the Mediterranean Sea from every angle. The 29m2 large terrace in front of the living room seamlessly combines the indoor and outdoor areas, creating an extremely spacious and airy living environment. On the same level is the master bedroom with sea views and bathroom en suite with bathtub and shower as well as a dressing area. There are also two further bedrooms that share a family bathroom with spacious shower and a guest toilet. The highlight is the magnificent 110 m2 roof terrace with panoramic views, which gives you plenty of scope for social events with your family and friends. Within the upscale private resort, you can enjoy attractive communal facilities for your relaxation and fitness. These include extensive, Mediterranean gardens with 4 large outdoor pools, sun loungers and chill-out beds, an outdoor lounge bar area, a spa with sauna, steam bath, indoor swimming pool and fitness studio, as well as a coffee shop and co-working lounge. - Includes 2 parking spaces in the underground garage and 1 private storage room - Underfloor heating throughout and air conditioning (cold/warm) - A dream home for living, working and relaxing holidays - Ideal penthouse in the south for couples and families - Perfect location for golfers - Ready to move in immediately