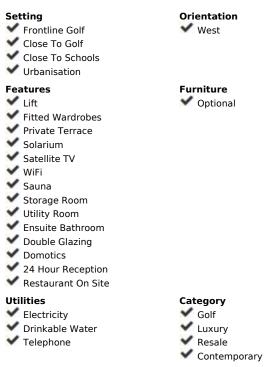

**Apartment** 

The contemporary 3-bedroom duplex penthouse with terrace and roof terrace - both with panoramic views of the mountains and the Mediterranean - is located in one of the most sought-after locations surrounded by the fairways of the Santa Clara Golf Course and just a few minutes drive to beautiful sandy beaches and all amenities. The west-facing penthouse on the Santa Clara Golf Course will fascinate you with picturesque sunsets. The floor-to-ceiling panoramic windows of the open-plan living room with dining area and fully equipped kitchen offer you fantastic views of the mountains and the Mediterranean Sea from every angle. The 29m2 large terrace in front of the living room seamlessly combines the indoor and outdoor areas, creating an extremely spacious and airy living environment. On the same level is the master bedroom with sea views and bathroom en suite with bathtub and shower as well as a dressing area. There are also two further bedrooms that share a family bathroom with spacious shower and a guest toilet. The highlight is the magnificent 110 m2 roof terrace with panoramic views, which gives you plenty of scope for social events with your family and friends. Within the upscale private resort, you can enjoy attractive communal facilities for your relaxation and fitness. These include extensive, Mediterranean gardens with 4 large outdoor pools, sun loungers and chill-out beds, an outdoor lounge bar area, a spa with sauna, steam bath, indoor swimming pool and fitness studio, as well as a coffee shop and co-working lounge. - Includes 2 parking spaces in the underground garage and 1 private storage room - Underfloor heating throughout and air conditioning (cold/warm) - A dream home for living, working and relaxing holidays - Ideal penthouse in the south for couples and families - Perfect location for golfers - Ready to move in immediately