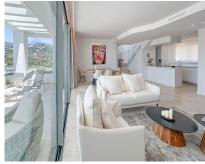

**Apartment** 

The contemporary 3-bedroom duplex penthouse with terrace and roof terrace - both with panoramic views of the mountains and the Mediterranean - is located in one of the most sought-after locations surrounded by the fairways of the Santa Clara Golf Course and just a few minutes drive to beautiful sandy beaches and all amenities. The west-facing penthouse on the Santa Clara Golf Course will fascinate you with picturesque sunsets. The floor-to-ceiling panoramic windows of the open-plan living room with dining area and fully equipped kitchen offer you fantastic views of the mountains and the Mediterranean Sea from every angle. The 29m2 large terrace in front of the living room seamlessly combines the indoor and outdoor areas, creating an extremely spacious and airy living environment. On the same level is the master bedroom with sea views and bathroom en suite with bathtub and shower as well as a dressing area. There are also two further bedrooms that share a family bathroom with spacious shower and a guest toilet. The highlight is the magnificent 110 m2 roof terrace with panoramic views, which gives you plenty of scope for social events with your family and friends. Within the upscale private resort, you can enjoy attractive communal facilities for your relaxation and fitness. These include extensive, Mediterranean gardens with 4 large outdoor pools, sun loungers and chill-out beds, an outdoor lounge bar area, a spa with sauna, steam bath, indoor swimming pool and fitness studio, as well as a coffee shop and co-working lounge. - Includes 2 parking spaces in the underground garage and 1 private storage room - Underfloor heating throughout and air conditioning (cold/warm) - A dream home for living, working and relaxing holidays - Ideal penthouse in the south for couples and families - Perfect location for golfers - Ready to move in immediately