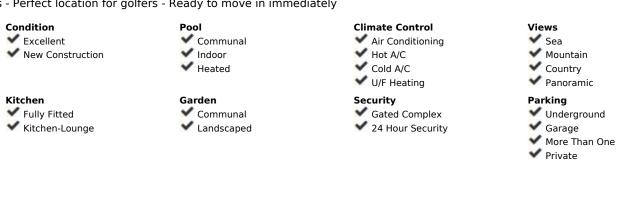

**Apartment** 

The contemporary 3-bedroom duplex penthouse with terrace and roof terrace - both with panoramic views of the mountains and the Mediterranean - is located in one of the most sought-after locations surrounded by the fairways of the Santa Clara Golf Course and just a few minutes drive to beautiful sandy beaches and all amenities. The west-facing penthouse on the Santa Clara Golf Course will fascinate you with picturesque sunsets. The floor-to-ceiling panoramic windows of the open-plan living room with dining area and fully equipped kitchen offer you fantastic views of the mountains and the Mediterranean Sea from every angle. The 29m2 large terrace in front of the living room seamlessly combines the indoor and outdoor areas, creating an extremely spacious and airy living environment. On the same level is the master bedroom with sea views and bathroom en suite with bathtub and shower as well as a dressing area. There are also two further bedrooms that share a family bathroom with spacious shower and a guest toilet. The highlight is the magnificent 110 m2 roof terrace with panoramic views, which gives you plenty of scope for social events with your family and friends. Within the upscale private resort, you can enjoy attractive communal facilities for your relaxation and fitness. These include extensive, Mediterranean gardens with 4 large outdoor pools, sun loungers and chill-out beds, an outdoor lounge bar area, a spa with sauna, steam bath, indoor swimming pool and fitness studio, as well as a coffee shop and co-working lounge. - Includes 2 parking spaces in the underground garage and 1 private storage room - Underfloor heating throughout and air conditioning (cold/warm) - A dream home for living, working and relaxing holidays - Ideal penthouse in the south for couples and families - Perfect location for golfers - Ready to move in immediately