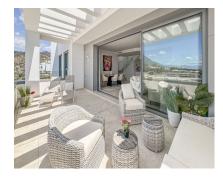

**Apartment** 

The contemporary 3-bedroom duplex penthouse with terrace and roof terrace - both with panoramic views of the mountains and the Mediterranean - is located in one of the most sought-after locations surrounded by the fairways of the Santa Clara Golf Course and just a few minutes drive to beautiful sandy beaches and all amenities. The west-facing penthouse on the Santa Clara Golf Course will fascinate you with picturesque sunsets. The floor-to-ceiling panoramic windows of the open-plan living room with dining area and fully equipped kitchen offer you fantastic views of the mountains and the Mediterranean Sea from every angle. The 29m2 large terrace in front of the living room seamlessly combines the indoor and outdoor areas, creating an extremely spacious and airy living environment. On the same level is the master bedroom with sea views and bathroom en suite with bathtub and shower as well as a dressing area. There are also two further bedrooms that share a family bathroom with spacious shower and a guest toilet. The highlight is the magnificent 110 m2 roof terrace with panoramic views, which gives you plenty of scope for social events with your family and friends. Within the upscale private resort, you can enjoy attractive communal facilities for your relaxation and fitness. These include extensive, Mediterranean gardens with 4 large outdoor pools, sun loungers and chill-out beds, an outdoor lounge bar area, a spa with sauna, steam bath, indoor swimming pool and fitness studio, as well as a coffee shop and co-working lounge. - Includes 2 parking spaces in the underground garage and 1 private storage room - Underfloor heating throughout and air conditioning (cold/warm) - A dream home for living, working and relaxing holidays - Ideal penthouse in the south for couples and families - Perfect location for golfers - Ready to move in immediately