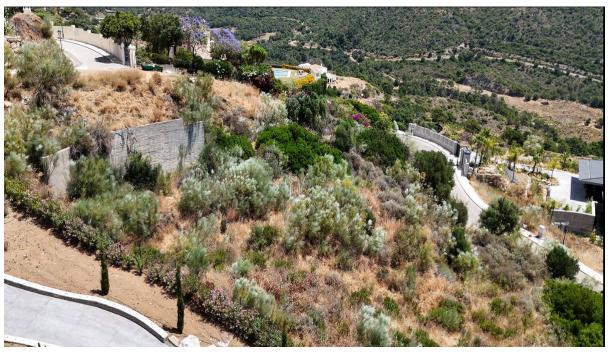

Sales - Plot - Benahavís 750.000€ www.arbatestates.com +34 606 84 36 45 +34 602 51 80 97 info@arbatestates.com

Ref.-ID: R4821940 Benahavís Plot

3563 m2

PRIME MONTE MAYOR RESIDENTIAL PLOT WITH BREATHTAKING VIEWS Discover this exceptional 3.563 square-meter building site, ideal for constructing a nice villa in the highly sought-after Monte Mayor urbanization. This expansive plot offers stunning views of the Mediterranean, Gibraltar, and the African coastline, all set against a stunning mountain backdrop. With a buildability of 12.5% as per planning regulations, this site is perfect for your luxury property. Our design ensures that each plot retains its natural charm, providing owners with ample space and unparalleled privacy. Monte Mayor is renowned for its breathtaking natural beauty and top-notch amenities, including 24-hour security. Despite its serene setting, the plot is conveniently accessible, just a 15-minute drive from the bustling hub of Puerto Banús, 25 minutes from Marbella, and less than 45 minutes from Málaga Airport.