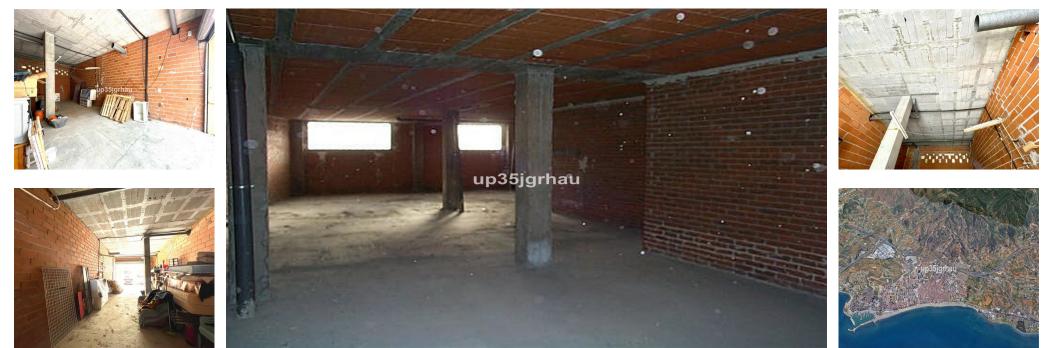

Sales - Commercial - Estepona 290.000€ www.arbatestates.com +34 606 84 36 45 +34 602 51 80 97 info@arbatestates.com

Estepona

Commercial

📕 85 m2

FANTASTIC LOCAL IN SALES AND RENT, PRICE 220.000 RENT 600 MES/ 2 MESES FIANZA 85 M2 DE SUPERFICIE Y 4,5 M DE ALTO, JUNTO A TIENDAS Y RESTAURANTES ZONA HUERTA NUEVA Y RUTA LA PLATA Restaurant, Estepona, Costa del Sol. Built 85 m<sup>2</sup>. Setting : Town, Commercial Area, Close To Sea, Close To Schools. Orientation : South, South West. Condition : New Construction. Features : Near Transport. Utilities : Electricity, Drinkable Water. Category : Bargain, Cheap, Distressed, Investment, Reduced.