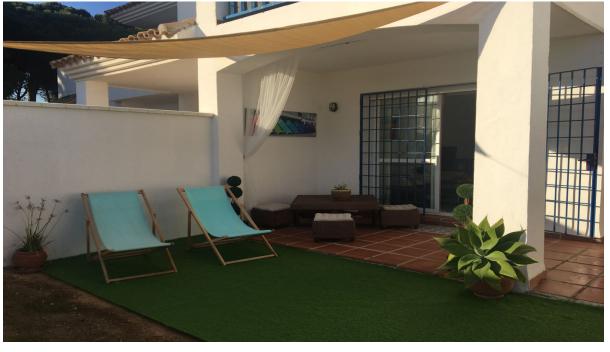

Two bedroom apartment in lower Calahonda close to Lidl supermarket and the commercial centre. Walking distance to the beach. Large private garden, access to garden from both bedrooms and living room. Separate kitchen with utility patio. The apartment comes fully furnished with two full bathrooms. There is a private underground parking space. Community gardens, swimming pool and children playground.

| Setting Close To Golf Close To Port Close To Shops Close To Sea Close To Town Close To Schools Urbanisation | Orientation West          | <b>Condition</b> ✓ Good | Pool Communal           | Climate Control Air Conditioning | Views Garden |
|-------------------------------------------------------------------------------------------------------------|---------------------------|-------------------------|-------------------------|----------------------------------|--------------|
| Features Fitted Wardrobes Near Transport Private Terrace WiFi                                               | Furniture Fully Furnished | Kitchen Fully Fitted    | Garden Communal Private | Security Gated Complex           |              |